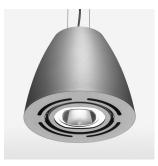

## OPTIONAL

RAL-colours, NCS-colours (powder coating or wet spraying) on inquiry, surface alloys on inquiry, honeycomb louver

+/- 25°

3.1 kg

IP 20.I

silver

Suspended luminaire with LED, rated life of the LED L80/B10 > 50000 h, colour rendering index CRI > 82, chromaticity tolerance 2 SDCM (initial), reflector with oval light distribution pattern, reflector pure aluminium 99,99% in MIRO-Silver®, swivel angle +/-25°, luminaire housing sheet steel, powder-coated, silver