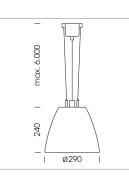

## Pendiro AM 290

Article number: 81220122

## LUMINAIRE

| Swivel angle              |
|---------------------------|
| Weight                    |
| Protection rating . class |
| Luminaire colour          |

## OPTIONAL

RAL-colours, NCS-colours (powder coating or wet spraying) on inquiry, surface alloys on inquiry, honeycomb louver

+/- 25°

3.1 kg

IP 20.I

silver

Suspended luminaire with LED, rated life of the LED L80/B10 > 50000 h, colour rendering index CRI > 82, chromaticity tolerance 2 SDCM (initial), reflector with oval light distribution pattern, reflector pure aluminium 99,99% in MIRO-Silver®, swivel angle +/-25°, luminaire housing sheet steel, powder-coated, silver