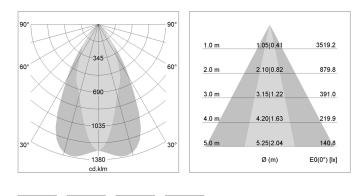

## LIGHT TECHNOLOGY

| LED                  | COB                         |
|----------------------|-----------------------------|
| Light colour         | SpecialMeat                 |
| Luminous flux        | 2260 lm                     |
| System power         | 41 W                        |
| Luminaire Efficiency | 55 lm/W                     |
| Reflector            | OvalBasic                   |
| Beam angle           | $60^{\circ} \ge 40^{\circ}$ |
| Controller           | On/Off                      |