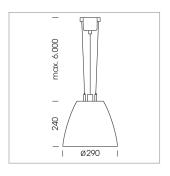

## Pendiro AM 290

Article number: 81220063

## LIGHT TECHNOLOGY

LED СОВ Light colour 927 Luminous flux 3850 lm System power 41 W Luminaire Efficiency 94 lm/W Reflector OvalBasic 60° x 40° Beam angle On/Off Controller

Swivel angle +/- 25°
Weight 3.1 kg
Protection rating . class IP 20 . I
Luminaire colour black

## **OPTIONAL**

RAL-colours, NCS-colours (powder coating or wet spraying) on inquiry, surface alloys on inquiry, honeycomb louver

Suspended luminaire with LED, rated life of the LED L80/B10 > 50000 h, colour rendering index CRI > 90, chromaticity tolerance 2 SDCM (initial), reflector with oval light distribution pattern, reflector pure aluminium 99,99% in MIRO-Silver®, swivel angle +/-25°, luminaire housing sheet steel, powder-coated, black