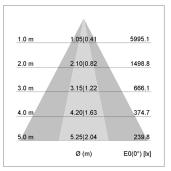

## LIGHT TECHNOLOGY

LED СОВ Light colour 927 Luminous flux 3850 lm System power 41 W Luminaire Efficiency 94 lm/W Reflector OvalBasic 60° x 40° Beam angle On/Off Controller

Swivel angle +/- 25°
Weight 3.1 kg
Protection rating . class IP 20 . I
Luminaire colour black