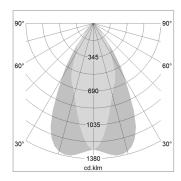

## LIGHT TECHNOLOGY

LED СОВ Light colour 927 Luminous flux 3850 lm System power 41 W Luminaire Efficiency 94 lm/W Reflector OvalBasic 60° x 40° Beam angle On/Off Controller

Swivel angle +/- 25°
Weight 3.1 kg
Protection rating . class IP 20 . I
Luminaire colour black