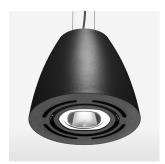

## LIGHT TECHNOLOGY

LED СОВ Light colour 927 Luminous flux 3850 lm System power 41 W Luminaire Efficiency 94 lm/W Reflector OvalBasic 60° x 40° Beam angle On/Off Controller

Swivel angle +/- 25°
Weight 3.1 kg
Protection rating . class IP 20 . I
Luminaire colour black

## **OPTIONAL**

RAL-colours, NCS-colours (powder coating or wet spraying) on inquiry, surface alloys on inquiry, honeycomb louver

Suspended luminaire with LED, rated life of the LED L80/B10 > 50000 h, colour rendering index CRI > 90, chromaticity tolerance 2 SDCM (initial), reflector with oval light distribution pattern, reflector pure aluminium 99,99% in MIRO-Silver®, swivel angle +/-25°, luminaire housing sheet steel, powder-coated, black