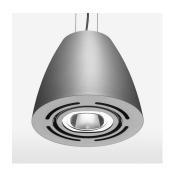

## LIGHT TECHNOLOGY

LED COB Light colour PearlWhite Luminous flux 4060 lm System power 41 W Luminaire Efficiency 99 lm/W Reflector OvalBasic 60° x 40° Beam angle On/Off Controller

Swivel angle +/- 25°
Weight 3.1 kg
Protection rating . class IP 20 . I
Luminaire colour silver

## **OPTIONAL**

RAL-colours, NCS-colours (powder coating or wet spraying) on inquiry, surface alloys on inquiry, honeycomb louver

Suspended luminaire with LED, rated life of the LED L80/B10 > 50000 h, colour rendering index CRI > 90, chromaticity tolerance 2 SDCM (initial), reflector with oval light distribution pattern, reflector pure aluminium 99,99% in MIRO-Silver®, swivel angle +/-25°, luminaire housing sheet steel, powder-coated, silver