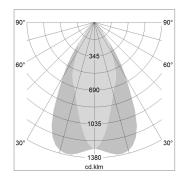

## LIGHT TECHNOLOGY

LED COB Light colour PearlWhite Luminous flux 4060 lm System power 41 W Luminaire Efficiency 99 lm/W Reflector OvalBasic 60° x 40° Beam angle On/Off Controller

Swivel angle +/- 25°
Weight 3.1 kg
Protection rating . class IP 20 . I
Luminaire colour silver