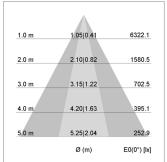

## LIGHT TECHNOLOGY

LED COB Light colour PearlWhite Luminous flux 4060 lm System power 41 W Luminaire Efficiency 99 lm/W Reflector OvalBasic 60° x 40° Beam angle On/Off Controller

Swivel angle +/- 25°
Weight 3.1 kg
Protection rating . class IP 20 . I
Luminaire colour silver