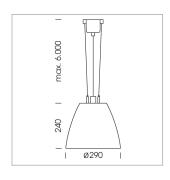

## Pendiro AM 290

Article number: 81220124

## LIGHT TECHNOLOGY

LED COB Light colour PearlWhite Luminous flux 4060 lm System power 41 W Luminaire Efficiency 99 lm/W Reflector OvalBasic 60° x 40° Beam angle On/Off Controller

Swivel angle +/- 25°
Weight 3.1 kg
Protection rating . class IP 20 . I
Luminaire colour silver

## **OPTIONAL**

RAL-colours, NCS-colours (powder coating or wet spraying) on inquiry, surface alloys on inquiry, honeycomb louver

Suspended luminaire with LED, rated life of the LED L80/B10 > 50000 h, colour rendering index CRI > 90, chromaticity tolerance 2 SDCM (initial), reflector with oval light distribution pattern, reflector pure aluminium 99,99% in MIRO-Silver®, swivel angle +/-25°, luminaire housing sheet steel, powder-coated, silver