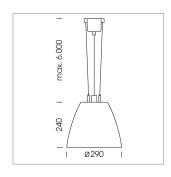

## Pendiro AM 290

Article number: 81230014

## LIGHT TECHNOLOGY

LED СОВ Light colour 830 Luminous flux 4970 lm System power 41 W Luminaire Efficiency 121 lm/W Reflector Spot 20° Beam angle Controller On/Off

Swivel angle +/- 25°
Weight 3.1 kg
Protection rating . class IP 20 . I
Luminaire colour black

## **OPTIONAL**

RAL-colours, NCS-colours (powder coating or wet spraying) on inquiry, surface alloys on inquiry, honeycomb louver

Suspended luminaire with LED, rated life of the LED L80/B10 > 50000 h, colour rendering index CRI > 80, chromaticity tolerance 2 SDCM (initial), reflector with circular light distribution pattern, reflector pure aluminium 99,99% in MIRO-Silver®, swivel angle +/-25°, luminaire housing sheet steel, powder-coated, black