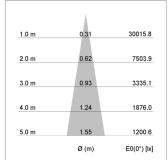

## LIGHT TECHNOLOGY

LED СОВ Light colour 830 Luminous flux 4970 lm System power 41 W Luminaire Efficiency 121 lm/W Reflector Spot 20° Beam angle Controller On/Off

Swivel angle +/- 25°
Weight 3.1 kg
Protection rating . class IP 20 . I
Luminaire colour black