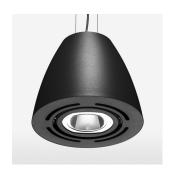

## LIGHT TECHNOLOGY

LED СОВ Light colour 830 Luminous flux 4970 lm System power 41 W Luminaire Efficiency 121 lm/W Reflector Spot 20° Beam angle Controller On/Off

Swivel angle +/- 25°
Weight 3.1 kg
Protection rating . class IP 20 . I
Luminaire colour black

## **OPTIONAL**

RAL-colours, NCS-colours (powder coating or wet spraying) on inquiry, surface alloys on inquiry, honeycomb louver

Suspended luminaire with LED, rated life of the LED L80/B10 > 50000 h, colour rendering index CRI > 80, chromaticity tolerance 2 SDCM (initial), reflector with circular light distribution pattern, reflector pure aluminium 99,99% in MIRO-Silver®, swivel angle +/-25°, luminaire housing sheet steel, powder-coated, black