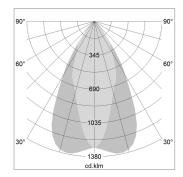

## LIGHT TECHNOLOGY

LED COB Light colour PearlWhite Luminous flux 4060 lm System power 41 W Luminaire Efficiency 99 lm/W Reflector OvalBasic 60° x 40° Beam angle On/Off Controller

Swivel angle +/- 25°
Weight 3.1 kg
Protection rating . class IP 20 . I
Luminaire colour white