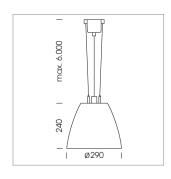

## Pendiro AM 290

Article number: 81220129

## LIGHT TECHNOLOGY

LED COB Light colour PearlWhite Luminous flux 4060 lm System power 41 W Luminaire Efficiency 99 lm/W Reflector OvalBasic 60° x 40° Beam angle On/Off Controller

Swivel angle +/- 25°
Weight 3.1 kg
Protection rating . class IP 20 . I
Luminaire colour white

## **OPTIONAL**

RAL-colours, NCS-colours (powder coating or wet spraying) on inquiry, surface alloys on inquiry, honeycomb louver

Suspended luminaire with LED, rated life of the LED L80/B10 > 50000 h, colour rendering index CRI > 90, chromaticity tolerance 2 SDCM (initial), reflector with oval light distribution pattern, reflector pure aluminium 99,99% in MIRO-Silver®, swivel angle +/-25°, luminaire housing sheet steel, powder-coated, white