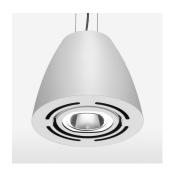

## LIGHT TECHNOLOGY

LED COB Light colour PearlWhite Luminous flux 4060 lm System power 41 W Luminaire Efficiency 99 lm/W Reflector OvalBasic 60° x 40° Beam angle On/Off Controller

Swivel angle +/- 25°
Weight 3.1 kg
Protection rating . class IP 20 . I
Luminaire colour white

## **OPTIONAL**

RAL-colours, NCS-colours (powder coating or wet spraying) on inquiry, surface alloys on inquiry, honeycomb louver

Suspended luminaire with LED, rated life of the LED L80/B10 > 50000 h, colour rendering index CRI > 90, chromaticity tolerance 2 SDCM (initial), reflector with oval light distribution pattern, reflector pure aluminium 99,99% in MIRO-Silver®, swivel angle +/-25°, luminaire housing sheet steel, powder-coated, white