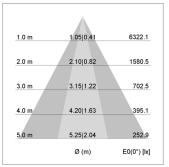

## LIGHT TECHNOLOGY

LED COB Light colour PearlWhite Luminous flux 4060 lm System power 41 W Luminaire Efficiency 99 lm/W Reflector OvalBasic 60° x 40° Beam angle On/Off Controller

Swivel angle +/- 25°
Weight 3.1 kg
Protection rating . class IP 20 . I
Luminaire colour white