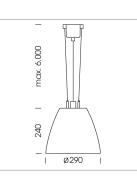

## Pendiro AM 290

Article number: 81230022

## LUMINAIRE

| Swivel angle              |
|---------------------------|
| Weight                    |
| Protection rating . class |
| Luminaire colour          |

## OPTIONAL

RAL-colours, NCS-colours (powder coating or wet spraying) on inquiry, surface alloys on inquiry, honeycomb louver

+/- 25°

3.1 kg

IP 20.I

white

Suspended luminaire with LED, rated life of the LED L80/B10 > 50000 h, colour rendering index CRI > 80, chromaticity tolerance 2 SDCM (initial), reflector with circular light distribution pattern, reflector pure aluminium 99,99% in MIRO-Silver®, swivel angle +/-25°, luminaire housing sheet steel, powder-coated, white