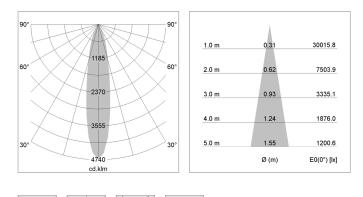

## LIGHT TECHNOLOGY

| LED                  | COB      |
|----------------------|----------|
| Light colour         | 830      |
| Luminous flux        | 4970 lm  |
| System power         | 41 W     |
| Luminaire Efficiency | 121 lm/W |
| Reflector            | Spot     |
| Beam angle           | 20°      |
| Controller           | On/Off   |