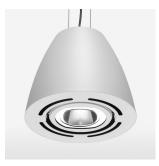

## LIGHT TECHNOLOGY

| LED                  | COB      |
|----------------------|----------|
| Light colour         | 830      |
| Luminous flux        | 4970 lm  |
| System power         | 41 W     |
| Luminaire Efficiency | 121 lm/W |
| Reflector            | Spot     |
| Beam angle           | 20°      |
| Controller           | On/Off   |

## OPTIONAL

RAL-colours, NCS-colours (powder coating or wet spraying) on inquiry, surface alloys on inquiry, honeycomb louver

+/- 25°

3.1 kg

IP 20.I

white

Suspended luminaire with LED, rated life of the LED L80/B10 > 50000 h, colour rendering index CRI > 80, chromaticity tolerance 2 SDCM (initial), reflector with circular light distribution pattern, reflector pure aluminium 99,99% in MIRO-Silver®, swivel angle +/-25°, luminaire housing sheet steel, powder-coated, white