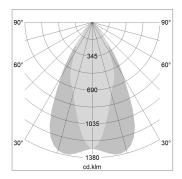

## LIGHT TECHNOLOGY

LED COB Light colour Meat&Fish Luminous flux 2900 lm System power 41 W Luminaire Efficiency 71lm/W Reflector OvalBasic 60° x 40° Beam angle On/Off Controller

Swivel angle +/- 25°
Weight 3.1 kg
Protection rating . class IP 20 . I
Luminaire colour white