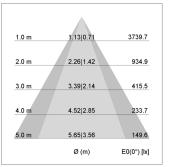

## LIGHT TECHNOLOGY

LED COB Light colour Meat&Fish Luminous flux 2900 lm System power 41 W Luminaire Efficiency 71lm/W Reflector OvalBasic 60° x 40° Beam angle On/Off Controller

Swivel angle +/- 25°
Weight 3.1 kg
Protection rating . class IP 20 . I
Luminaire colour white