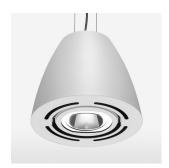

## LIGHT TECHNOLOGY

LED COB Light colour Meat&Fish Luminous flux 2900 lm System power 41 W Luminaire Efficiency 71lm/W Reflector OvalBasic 60° x 40° Beam angle On/Off Controller

Swivel angle +/- 25°
Weight 3.1 kg
Protection rating . class IP 20 . I
Luminaire colour white

## **OPTIONAL**

RAL-colours, NCS-colours (powder coating or wet spraying) on inquiry, surface alloys on inquiry, honeycomb louver

Suspended luminaire with LED, rated life of the LED L80/B10 > 50000 h, colour rendering index CRI > 80, chromaticity tolerance 3 SDCM (initial), reflector with oval light distribution pattern, reflector pure aluminium 99,99% in MIRO-Silver®, swivel angle +/-25°, luminaire housing sheet steel, powdercoated, white