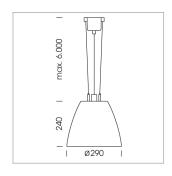

## Pendiro AM 290

Article number: 81220126

## LIGHT TECHNOLOGY

LED COB Light colour Meat&Fish Luminous flux 2900 lm System power 41 W Luminaire Efficiency 71lm/W Reflector OvalBasic 60° x 40° Beam angle On/Off Controller

Swivel angle +/- 25°
Weight 3.1 kg
Protection rating . class IP 20 . I
Luminaire colour white