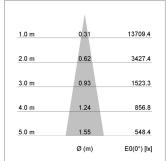

## LIGHT TECHNOLOGY

LED COB Light colour Meat&Fish Luminous flux 2420 lm System power 34 W Luminaire Efficiency 71 lm/W Reflector Spot 20° Beam angle On/Off Controller

Swivel angle +/- 25°
Weight 3.1 kg
Protection rating . class IP 20 . I
Luminaire colour white