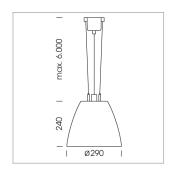

## Pendiro AM 290

Article number: 81230111

## LIGHT TECHNOLOGY

LED COB Light colour Meat&Fish Luminous flux 2420 lm System power 34 W Luminaire Efficiency 71 lm/W Reflector Spot 20° Beam angle On/Off Controller

Swivel angle +/- 25°
Weight 3.1 kg
Protection rating . class IP 20 . I
Luminaire colour white

## **OPTIONAL**

RAL-colours, NCS-colours (powder coating or wet spraying) on inquiry, surface alloys on inquiry, honeycomb louver

Suspended luminaire with LED, rated life of the LED L80/B10 > 50000 h, colour rendering index CRI > 80, chromaticity tolerance 3 SDCM (initial), reflector with circular light distribution pattern, reflector pure aluminium 99,99% in MIRO-Silver®, swivel angle +/-25°, luminaire housing sheet steel, powder-coated, white