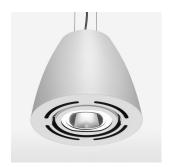

## Pendiro AM 290

Article number: 81230111

## LIGHT TECHNOLOGY

LED COB Light colour Meat&Fish Luminous flux 2420 lm System power 34 W Luminaire Efficiency 71 lm/W Reflector Spot 20° Beam angle On/Off Controller

Swivel angle +/- 25°
Weight 3.1 kg
Protection rating . class IP 20 . I
Luminaire colour white

## **OPTIONAL**

RAL-colours, NCS-colours (powder coating or wet spraying) on inquiry, surface alloys on inquiry, honeycomb louver

Suspended luminaire with LED, rated life of the LED L80/B10 > 50000 h, colour rendering index CRI > 80, chromaticity tolerance 3 SDCM (initial), reflector with circular light distribution pattern, reflector pure aluminium 99,99% in MIRO-Silver®, swivel angle +/-25°, luminaire housing sheet steel, powder-coated, white