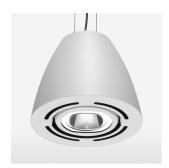

## LIGHT TECHNOLOGY

LED СОВ Light colour 830 Luminous flux 4230 lm System power 34 W Luminaire Efficiency 126 lm/W Reflector Spot 20° Beam angle On/Off Controller

Swivel angle +/- 25°
Weight 3.1 kg
Protection rating . class IP 20 . I
Luminaire colour white

## **OPTIONAL**

RAL-colours, NCS-colours (powder coating or wet spraying) on inquiry, surface alloys on inquiry, honeycomb louver

Suspended luminaire with LED, rated life of the LED L80/B10 > 50000 h, colour rendering index CRI > 80, chromaticity tolerance 2 SDCM (initial), reflector with circular light distribution pattern, reflector pure aluminium 99,99% in MIRO-Silver®, swivel angle +/-25°, luminaire housing sheet steel, powder-coated, white