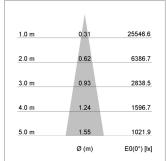

## LIGHT TECHNOLOGY

LED СОВ Light colour 830 Luminous flux 4230 lm System power 34 W Luminaire Efficiency 126 lm/W Reflector Spot 20° Beam angle On/Off Controller

Swivel angle +/- 25°
Weight 3.1 kg
Protection rating . class IP 20 . I
Luminaire colour white