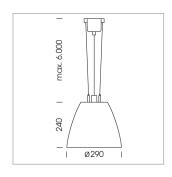

## Pendiro AM 290

Article number: 81230010

## LIGHT TECHNOLOGY

LED СОВ Light colour 830 Luminous flux 4230 lm System power 34 W Luminaire Efficiency 126 lm/W Reflector Spot 20° Beam angle On/Off Controller

Swivel angle +/- 25°
Weight 3.1 kg
Protection rating . class IP 20 . I
Luminaire colour white

## **OPTIONAL**

RAL-colours, NCS-colours (powder coating or wet spraying) on inquiry, surface alloys on inquiry, honeycomb louver

Suspended luminaire with LED, rated life of the LED L80/B10 > 50000 h, colour rendering index CRI > 80, chromaticity tolerance 2 SDCM (initial), reflector with circular light distribution pattern, reflector pure aluminium 99,99% in MIRO-Silver®, swivel angle +/-25°, luminaire housing sheet steel, powder-coated, white