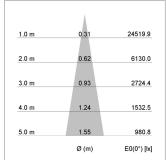

## LIGHT TECHNOLOGY

LED COB Light colour PearlWhite Luminous flux 4060 lm System power 41 W Luminaire Efficiency 99 lm/W Reflector Spot 20° Beam angle On/Off Controller

Swivel angle +/- 25°
Weight 3.1 kg
Protection rating . class IP 20 . I
Luminaire colour black