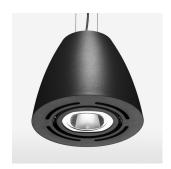

## LIGHT TECHNOLOGY

LED COB Light colour PearlWhite Luminous flux 4060 lm System power 41 W Luminaire Efficiency 99 lm/W Reflector Spot 20° Beam angle On/Off Controller

Swivel angle +/- 25°
Weight 3.1 kg
Protection rating . class IP 20 . I
Luminaire colour black

## **OPTIONAL**

RAL-colours, NCS-colours (powder coating or wet spraying) on inquiry, surface alloys on inquiry, honeycomb louver

Suspended luminaire with LED, rated life of the LED L80/B10 > 50000 h, colour rendering index CRI > 90, chromaticity tolerance 2 SDCM (initial), reflector with circular light distribution pattern, reflector pure aluminium 99,99% in MIRO-Silver®, swivel angle +/-25°, luminaire housing sheet steel, powder-coated, black