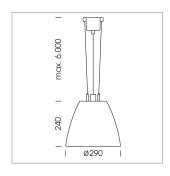

## Pendiro AM 290

Article number: 81230119

## LIGHT TECHNOLOGY

LED COB Light colour PearlWhite Luminous flux 4060 lm System power 41 W Luminaire Efficiency 99 lm/W Reflector Spot 20° Beam angle On/Off Controller

Swivel angle +/- 25°
Weight 3.1 kg
Protection rating . class IP 20 . I
Luminaire colour black

## **OPTIONAL**

RAL-colours, NCS-colours (powder coating or wet spraying) on inquiry, surface alloys on inquiry, honeycomb louver

Suspended luminaire with LED, rated life of the LED L80/B10 > 50000 h, colour rendering index CRI > 90, chromaticity tolerance 2 SDCM (initial), reflector with circular light distribution pattern, reflector pure aluminium 99,99% in MIRO-Silver®, swivel angle +/-25°, luminaire housing sheet steel, powder-coated, black