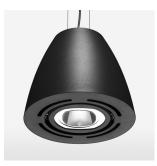

## LUMINAIRE

| Swivel angle              | +/- 25° |
|---------------------------|---------|
| Weight                    | 3.1 kg  |
| Protection rating . class | IP 20.I |
| Luminaire colour          | black   |

## OPTIONAL

RAL-colours, NCS-colours (powder coating or wet spraying) on inquiry, surface alloys on inquiry, honeycomb louver

Suspended luminaire with LED, rated life of the LED L80/B10 > 50000 h, colour rendering index CRI > 80, chromaticity tolerance 2 SDCM (initial), reflector with circular light distribution pattern, reflector pure aluminium 99,99% in MIRO-Silver®, swivel angle +/-25°, luminaire housing sheet steel, powder-coated, black