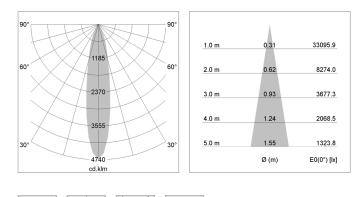

## LIGHT TECHNOLOGY

| LED                  | COB       |
|----------------------|-----------|
| Light colour         | 830       |
| Luminous flux        | 5480 lm   |
| System power         | 47 W      |
| Luminaire Efficiency | 115  lm/W |
| Reflector            | Spot      |
| Beam angle           | 20°       |
| Controller           | On/Off    |