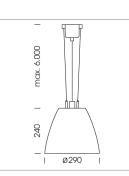

## Pendiro AM 290

Article number: 81230026

## LUMINAIRE

| Swivel angle              | +/- 25° |
|---------------------------|---------|
| Weight                    | 3.1 kg  |
| Protection rating . class | IP 20.I |
| Luminaire colour          | black   |