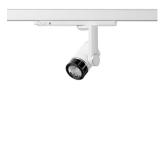

## LIGHT TECHNOLOGY

LED СОВ Light colour 940 Luminous flux 1260 lm 17 W System power Luminaire Efficiency 74 lm/W Reflector WideFlood Beam angle 60° On/Off Controller

Rotation angle 360° Swivel angle +/- 90° Weight 0.58 kg Protection rating . class IP 20 . II Luminaire colour white

Surface-mounted luminaire, rated life of the LED L80/B10 > 50000 h, colour rendering index CRI > 90, chromaticity tolerance 2 SDCM (initial), miniaturized, vaporized plastic reflector, microfasetted, patented free-form optics (Bartenbach®) with clear and precise light distribution pattern, Reflector holder in plastic, black, high-gloss, reflector support ring with threaded connection and air inlet, die-cast aluminum, silver, housing and bracket in die-cast aluminium, powder-coated, Luminaire housing designed as a heat sink, white, Joint cover in housing color with decorative ring, edge area silver, matt (matt gold with Edition) rear perforated sheet metal cover for housing ventilation, rotation angle 360°, swivel angle +/- 90°, inclusive, Casambi, 220-240 V 50/60Hz, 400 mA, max. 64 luminaires per circuit (B16A fuse), camera-compatible, up to 2.5 KV interference resistance