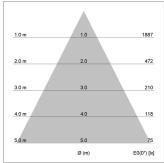

## LIGHT TECHNOLOGY

LED СОВ Light colour 940 Luminous flux 1260 lm 17 W System power Luminaire Efficiency 74 lm/W Reflector WideFlood Beam angle 60° On/Off Controller

Rotation angle 360° Swivel angle +/- 90° Weight 0.58 kg Protection rating . class IP 20 . II Luminaire colour white