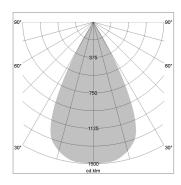

## LIGHT TECHNOLOGY

LED СОВ Light colour 940 Luminous flux 1260 lm 17 W System power Luminaire Efficiency 74 lm/W Reflector WideFlood Beam angle 60° On/Off Controller

Rotation angle 360° Swivel angle +/- 90° Weight 0.58 kg Protection rating . class IP 20 . II Luminaire colour white