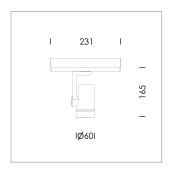

## LIGHT TECHNOLOGY

LED СОВ Light colour 940 Luminous flux 1260 lm 17 W System power Luminaire Efficiency 74 lm/W Reflector WideFlood Beam angle 60° On/Off Controller

Rotation angle 360° Swivel angle +/- 90° Weight 0.58 kg Protection rating . class IP 20 . II Luminaire colour white

Surface-mounted luminaire, rated life of the LED L80/B10 > 50000 h, colour rendering index CRI > 90, chromaticity tolerance 2 SDCM (initial), miniaturized, vaporized plastic reflector, microfasetted, patented free-form optics (Bartenbach®) with clear and precise light distribution pattern, Reflector holder in plastic, black, high-gloss, reflector support ring with threaded connection and air inlet, die-cast aluminum, silver, housing and bracket in die-cast aluminium, powder-coated, Luminaire housing designed as a heat sink, white, Joint cover in housing color with decorative ring, edge area silver, matt (matt gold with Edition) rear perforated sheet metal cover for housing ventilation, rotation angle 360°, swivel angle +/- 90°, inclusive, Casambi, 220-240 V 50/60Hz, 400 mA, max. 64 luminaires per circuit (B16A fuse), camera-compatible, up to 2.5 KV interference resistance