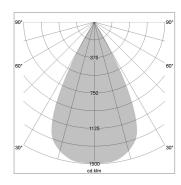

## LIGHT TECHNOLOGY

LED СОВ Light colour 935 Luminous flux 1240 lm 17 W System power Luminaire Efficiency 73 lm/W Reflector WideFlood Beam angle 60° On/Off Controller