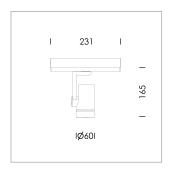

## **LUMINAIRE**

Rotation angle 360° Swivel angle +/- 90° Weight 0.58 kg Protection rating . class IP 20 . II Luminaire colour white

Surface-mounted luminaire, rated life of the LED L80/B10 > 50000 h, colour rendering index CRI > 90, chromaticity tolerance 2 SDCM (initial), miniaturized, vaporized plastic reflector, microfasetted, patented free-form optics (Bartenbach®) with clear and precise light distribution pattern, Reflector holder in plastic, black, high-gloss, reflector support ring with threaded connection and air inlet, die-cast aluminum, silver, housing and bracket in die-cast aluminium, powder-coated, Luminaire housing designed as a heat sink, white, Joint cover in housing color with decorative ring, edge area silver, matt (matt gold with Edition) rear perforated sheet metal cover for housing ventilation, rotation angle 360°, swivel angle +/- 90°, inclusive, Casambi, 220-240 V 50/60Hz, 400 mA, max. 64 luminaires per circuit (B16A fuse), camera-compatible, up to 2.5 KV interference resistance