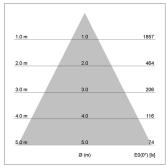

## LIGHT TECHNOLOGY

LED СОВ Light colour 935 Luminous flux 1240 lm 17 W System power Luminaire Efficiency 73 lm/W Reflector WideFlood Beam angle 60° On/Off Controller