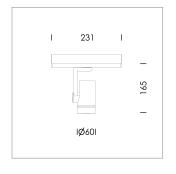

## LIGHT TECHNOLOGY

LED СОВ Light colour 935 Luminous flux 1240 lm System power 17 W Luminaire Efficiency 73 lm/W Reflector WideFlood Beam angle 60° On/Off Controller

Rotation angle 360° Swivel angle +/- 90° Weight 0.58 kg Protection rating . class IP 20 . II Luminaire colour black

Surface-mounted luminaire, rated life of the LED L80/B10 > 50000 h, colour rendering index CRI > 90, chromaticity tolerance 2 SDCM (initial), miniaturized, vaporized plastic reflector, microfasetted, patented free-form optics (Bartenbach®) with clear and precise light distribution pattern, Reflector holder in plastic, black, high-gloss, reflector support ring with threaded connection and air inlet, die-cast aluminum, silver, housing and bracket in die-cast aluminium, powder-coated, Luminaire housing designed as a heat sink, black, Joint cover in housing color with decorative ring, edge area silver, matt (matt gold with Edition) rear perforated sheet metal cover for housing ventilation, rotation angle 360°, swivel angle +/- 90°, inclusive, Casambi, 220-240 V 50/60Hz, 400 mA, max. 64 luminaires per circuit (B16A fuse), camera-compatible, up to 2.5 KV interference resistance