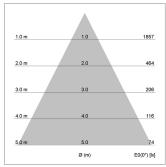

## LIGHT TECHNOLOGY

LED СОВ Light colour 935 Luminous flux 1240 lm System power 17 W Luminaire Efficiency 73 lm/W Reflector WideFlood Beam angle 60° On/Off Controller

Rotation angle 360° Swivel angle +/- 90° Weight 0.58 kg Protection rating . class IP 20 . II Luminaire colour black