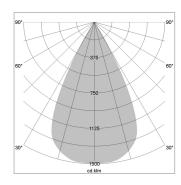

## LIGHT TECHNOLOGY

LED СОВ Light colour 935 Luminous flux 1240 lm System power 17 W Luminaire Efficiency 73 lm/W Reflector WideFlood Beam angle 60° On/Off Controller

Rotation angle 360° Swivel angle +/- 90° Weight 0.58 kg Protection rating . class IP 20 . II Luminaire colour black