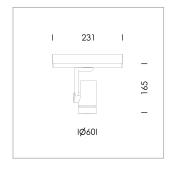

## LIGHT TECHNOLOGY

LED СОВ Light colour 930 Luminous flux 1160 lm 17 W System power Luminaire Efficiency 68 lm/W Reflector WideFlood Beam angle 60° On/Off Controller

Rotation angle 360° Swivel angle +/- 90° Weight 0.58 kg Protection rating . class IP 20 . II Luminaire colour black

Surface-mounted luminaire, rated life of the LED L80/B10 > 50000 h, colour rendering index CRI > 90, chromaticity tolerance 2 SDCM (initial), miniaturized, vaporized plastic reflector, microfasetted, patented free-form optics (Bartenbach®) with clear and precise light distribution pattern, Reflector holder in plastic, black, high-gloss, reflector support ring with threaded connection and air inlet, die-cast aluminum, silver, housing and bracket in die-cast aluminium, powder-coated, Luminaire housing designed as a heat sink, black, Joint cover in housing color with decorative ring, edge area silver, matt (matt gold with Edition) rear perforated sheet metal cover for housing ventilation, rotation angle 360°, swivel angle +/- 90°, inclusive, Casambi, 220-240 V 50/60Hz, 400 mA, max. 64 luminaires per circuit (B16A fuse), camera-compatible, up to 2.5 KV interference resistance