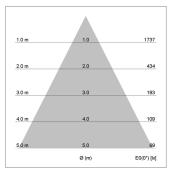

## LIGHT TECHNOLOGY

LED СОВ Light colour 930 Luminous flux 1160 lm 17 W System power Luminaire Efficiency 68 lm/W Reflector WideFlood Beam angle 60° On/Off Controller

Rotation angle 360° Swivel angle +/- 90° Weight 0.58 kg Protection rating . class IP 20 . II Luminaire colour black