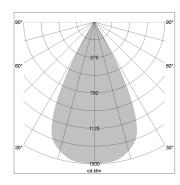

## LIGHT TECHNOLOGY

LED СОВ Light colour 930 Luminous flux 1160 lm 17 W System power Luminaire Efficiency 68 lm/W Reflector WideFlood Beam angle 60° On/Off Controller

Rotation angle 360° Swivel angle +/- 90° Weight 0.58 kg Protection rating . class IP 20 . II Luminaire colour black