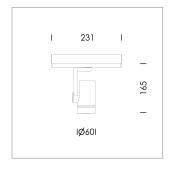

## LIGHT TECHNOLOGY

LED СОВ Light colour 927 Luminous flux 1140 lm 17 W System power Luminaire Efficiency 67 lm/W Reflector WideFlood Beam angle 60° On/Off Controller

Rotation angle 360°
Swivel angle +/- 90°
Weight 0.58 kg
Protection rating . class IP 20 . II
Luminaire colour black

Surface-mounted luminaire, rated life of the LED L80/B10 > 50000 h, colour rendering index CRI > 90, chromaticity tolerance 2 SDCM (initial), miniaturized, vaporized plastic reflector, microfasetted, patented free-form optics (Bartenbach®) with clear and precise light distribution pattern, Reflector holder in plastic, black, high-gloss, reflector support ring with threaded connection and air inlet, die-cast aluminum, silver, housing and bracket in die-cast aluminium, powder-coated, Luminaire housing designed as a heat sink, black, Joint cover in housing color with decorative ring, edge area silver, matt (matt gold with Edition) rear perforated sheet metal cover for housing ventilation, rotation angle 360°, swivel angle +/- 90°, inclusive, Casambi, 220-240 V 50/60Hz, 400 mA, max. 64 luminaires per circuit (B16A fuse), camera-compatible, up to 2.5 KV interference resistance