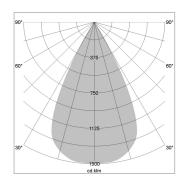

## LIGHT TECHNOLOGY

LED СОВ Light colour 927 Luminous flux 1140 lm 17 W System power Luminaire Efficiency 67 lm/W Reflector WideFlood Beam angle 60° On/Off Controller

Rotation angle 360°
Swivel angle +/- 90°
Weight 0.58 kg
Protection rating . class IP 20 . II
Luminaire colour black