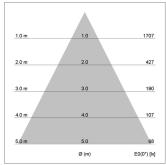

## LIGHT TECHNOLOGY

LED СОВ Light colour 927 Luminous flux 1140 lm 17 W System power Luminaire Efficiency 67 lm/W Reflector WideFlood Beam angle 60° On/Off Controller

Rotation angle 360°
Swivel angle +/- 90°
Weight 0.58 kg
Protection rating . class IP 20 . II
Luminaire colour black