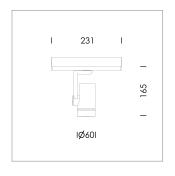

## **LUMINAIRE**

Rotation angle 360° Swivel angle +/- 90° Weight 0.58 kg Protection rating . class IP 20 . II Luminaire colour white

Surface-mounted luminaire, rated life of the LED L80/B10 > 50000 h, colour rendering index CRI > 95, chromaticity tolerance 2 SDCM (initial), miniaturized, vaporized plastic reflector, microfasetted, patented free-form optics (Bartenbach®) with clear and precise light distribution pattern, Reflector holder in plastic, black, high-gloss, reflector support ring with threaded connection and air inlet, die-cast aluminum, silver, housing and bracket in die-cast aluminium, powder-coated, Luminaire housing designed as a heat sink, white, Joint cover in housing color with decorative ring, edge area silver, matt (matt gold with Edition) rear perforated sheet metal cover for housing ventilation, rotation angle 360°, swivel angle +/- 90°, inclusive, On/Off, 220-240 V 50/60Hz, 400 mA, max. 36 luminaires per circuit (B16A fuse), camera-compatible, up to 2.5 KV interference resistance