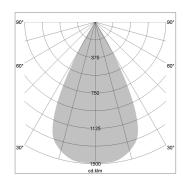

## LIGHT TECHNOLOGY

LED СОВ Light colour BeNature Luminous flux 560 lm 17 W System power Luminaire Efficiency 33 lm/W Reflector WideFlood Beam angle 60° On/Off Controller