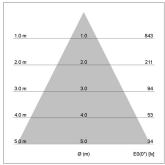

## LIGHT TECHNOLOGY

LED СОВ Light colour BeNature Luminous flux 560 lm 17 W System power Luminaire Efficiency 33 lm/W Reflector WideFlood Beam angle 60° On/Off Controller