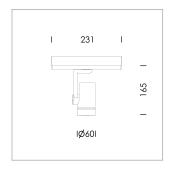

## LIGHT TECHNOLOGY

LED СОВ Light colour 940 Luminous flux 1260 lm 17 W System power Luminaire Efficiency 74 lm/W Reflector WideFlood Beam angle 60° On/Off Controller

Rotation angle 360° Swivel angle +/- 90° Weight 0.58 kg Protection rating . class IP 20 . II Luminaire colour white

Surface-mounted luminaire, rated life of the LED L80/B10 > 50000 h, colour rendering index CRI > 90, chromaticity tolerance 2 SDCM (initial), miniaturized, vaporized plastic reflector, microfasetted, patented free-form optics (Bartenbach®) with clear and precise light distribution pattern, Reflector holder in plastic, black, high-gloss, reflector support ring with threaded connection and air inlet, die-cast aluminum, silver, housing and bracket in die-cast aluminium, powder-coated, Luminaire housing designed as a heat sink, white, Joint cover in housing color with decorative ring, edge area silver, matt (matt gold with Edition) rear perforated sheet metal cover for housing ventilation, rotation angle 360°, swivel angle +/- 90°, inclusive, On/Off, 220-240 V 50/60Hz, 400 mA, max. 36 luminaires per circuit (B16A fuse), camera-compatible, up to 2.5 KV interference resistance