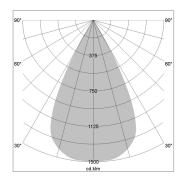

## LIGHT TECHNOLOGY

LED СОВ Light colour 940 Luminous flux 1260 lm 17 W System power Luminaire Efficiency 74 lm/W Reflector WideFlood Beam angle 60° On/Off Controller

Rotation angle 360° Swivel angle +/- 90° Weight 0.58 kg Protection rating . class IP 20 . II Luminaire colour white