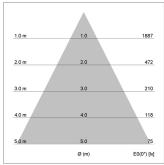

ptics (Bartenbach®) with clear and precise light distribution pattern, Reflector holder in plastic, black, high-gloss, reflector support ring with threaded connection and air inlet, die-cast aluminum, silver, housing and bracket in die-cast aluminium, powder-coated, Luminaire housing designed as a heat sink, white, Joint cover in housing color with decorative ring, edge area silver, matt (matt gold with Edition) rear perforated sheet metal cover for housing ventilation, rotation angle 360°, swivel angle +/- 90°, inclusive, On/Off, 220-240 V 50/60Hz, 400 mA, max. 36 luminaires per circuit (B16A fuse), camera-compatible, up to 2.5 KV interference resistance

Note: All data are typical values. System features may change with product improvements due to technical advances. Errors excepted.













www.baero.com 12.05.2024