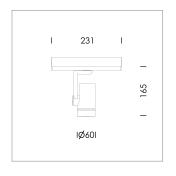

## LIGHT TECHNOLOGY

LED СОВ Light colour 930 Luminous flux 1160 lm 17 W System power Luminaire Efficiency 68 lm/W Reflector WideFlood Beam angle 60° On/Off Controller

Rotation angle 360°
Swivel angle +/- 90°
Weight 0.58 kg
Protection rating . class IP 20 . II
Luminaire colour white

Surface-mounted luminaire, rated life of the LED L80/B10 > 50000 h, colour rendering index CRI > 90, chromaticity tolerance 2 SDCM (initial), miniaturized, vaporized plastic reflector, microfasetted, patented free-form optics (Bartenbach®) with clear and precise light distribution pattern, Reflector holder in plastic, black, high-gloss, reflector support ring with threaded connection and air inlet, die-cast aluminum, silver, housing and bracket in die-cast aluminium, powder-coated, Luminaire housing designed as a heat sink, white, Joint cover in housing color with decorative ring, edge area silver, matt (matt gold with Edition) rear perforated sheet metal cover for housing ventilation, rotation angle 360°, swivel angle +/- 90°, inclusive, On/Off, 220-240 V 50/60Hz, 400 mA, max. 36 luminaires per circuit (B16A fuse), camera-compatible, up to 2.5 KV interference resistance