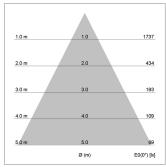

## LIGHT TECHNOLOGY

LED СОВ Light colour 930 Luminous flux 1160 lm 17 W System power Luminaire Efficiency 68 lm/W Reflector WideFlood Beam angle 60° On/Off Controller

Rotation angle 360°
Swivel angle +/- 90°
Weight 0.58 kg
Protection rating . class IP 20 . II
Luminaire colour white