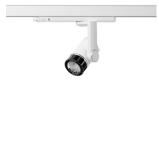

Surface-mounted luminaire, rated life of the LED L80/B10 > 50000 h, colour rendering index CRI > 90, chromaticity tolerance 2 SDCM (initial), miniaturized, vaporized plastic reflector, microfasetted, patented free-form optics (Bartenbach®) with clear and precise light distribution pattern, Reflector holder in plastic, black, high-gloss, reflector support ring with threaded connection and air inlet, die-cast aluminum, silver, housing and bracket in die-cast aluminium, powder-coated, Luminaire housing designed as a heat sink, white, Joint cover in housing color with decorative ring, edge area silver, matt (matt gold with Edition) rear perforated sheet metal cover for housing ventilation, rotation angle 360°, swivel angle +/- 90°, inclusive, On/Off, 220-240 V 50/60Hz, 400 mA, max. 36 luminaires per circuit (B16A fuse), camera-compatible, up to 2.5 KV interference resistance