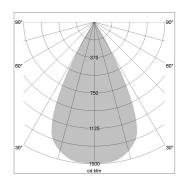

## LIGHT TECHNOLOGY

LED СОВ Light colour 930 Luminous flux 1160 lm 17 W System power Luminaire Efficiency 68 lm/W Reflector WideFlood Beam angle 60° On/Off Controller

Rotation angle 360°
Swivel angle +/- 90°
Weight 0.58 kg
Protection rating . class IP 20 . II
Luminaire colour white