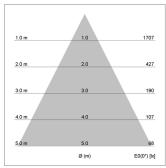

## LIGHT TECHNOLOGY

LED СОВ Light colour 927 Luminous flux 1140 lm System power 17 W Luminaire Efficiency 67 lm/W Reflector WideFlood Beam angle 60° On/Off Controller

Rotation angle 360°
Swivel angle +/- 90°
Weight 0.58 kg
Protection rating . class IP 20 . II
Luminaire colour white