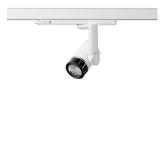

Surface-mounted luminaire, rated life of the LED L80/B10 > 50000 h, colour rendering index CRI > 90, chromaticity tolerance 2 SDCM (initial), miniaturized, vaporized plastic reflector, microfasetted, patented free-form optics (Bartenbach®) with clear and precise light distribution pattern, Reflector holder in plastic, black, high-gloss, reflector support ring with threaded connection and air inlet, die-cast aluminum, silver, housing and bracket in die-cast aluminium, powder-coated, Luminaire housing designed as a heat sink, white, Joint cover in housing color with decorative ring, edge area silver, matt (matt gold with Edition) rear perforated sheet metal cover for housing ventilation, rotation angle 360°, swivel angle +/- 90°, inclusive, On/Off, 220-240 V 50/60Hz, 400 mA, max. 36 luminaires per circuit (B16A fuse), camera-compatible, up to 2.5 KV interference resistance