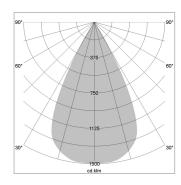

## LIGHT TECHNOLOGY

LED СОВ Light colour 927 Luminous flux 1140 lm System power 17 W Luminaire Efficiency 67 lm/W Reflector WideFlood Beam angle 60° On/Off Controller

Rotation angle 360°
Swivel angle +/- 90°
Weight 0.58 kg
Protection rating . class IP 20 . II
Luminaire colour white