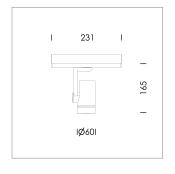

## LIGHT TECHNOLOGY

LED СОВ Light colour 927 Luminous flux 1140 lm System power 17 W Luminaire Efficiency 67 lm/W Reflector WideFlood Beam angle 60° On/Off Controller

Rotation angle 360°
Swivel angle +/- 90°
Weight 0.58 kg
Protection rating . class IP 20 . II
Luminaire colour white

Surface-mounted luminaire, rated life of the LED L80/B10 > 50000 h, colour rendering index CRI > 90, chromaticity tolerance 2 SDCM (initial), miniaturized, vaporized plastic reflector, microfasetted, patented free-form optics (Bartenbach®) with clear and precise light distribution pattern, Reflector holder in plastic, black, high-gloss, reflector support ring with threaded connection and air inlet, die-cast aluminum, silver, housing and bracket in die-cast aluminium, powder-coated, Luminaire housing designed as a heat sink, white, Joint cover in housing color with decorative ring, edge area silver, matt (matt gold with Edition) rear perforated sheet metal cover for housing ventilation, rotation angle 360°, swivel angle +/- 90°, inclusive, On/Off, 220-240 V 50/60Hz, 400 mA, max. 36 luminaires per circuit (B16A fuse), camera-compatible, up to 2.5 KV interference resistance