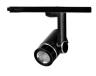

## Ontero SX

Article number: 21710005

## LIGHT TECHNOLOGY

LED СОВ Light colour BeNature Luminous flux 560 lm 17 W System power Luminaire Efficiency 33 lm/W Reflector WideFlood Beam angle 60° On/Off Controller

Rotation angle 360°
Swivel angle +/- 90°
Weight 0.58 kg
Protection rating . class IP 20 . II
Luminaire colour black

Surface-mounted luminaire, rated life of the LED L80/B10 > 50000 h, colour rendering index CRI > 95, chromaticity tolerance 2 SDCM (initial), miniaturized, vaporized plastic reflector, microfasetted, patented free-form optics (Bartenbach®) with clear and precise light distribution pattern, Reflector holder in plastic, black, high-gloss, reflector support ring with threaded connection and air inlet, die-cast aluminum, silver, housing and bracket in die-cast aluminium, powder-coated, Luminaire housing designed as a heat sink, black, Joint cover in housing color with decorative ring, edge area silver, matt (matt gold with Edition) rear perforated sheet metal cover for housing ventilation, rotation angle 360°, swivel angle +/- 90°, inclusive, On/Off, 220-240 V 50/60Hz, 400 mA, max. 36 luminaires per circuit (B16A fuse), camera-compatible, up to 2.5 KV interference resistance