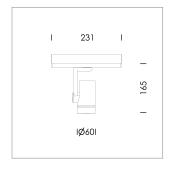

## Ontero SX

Article number: 21710005

## LIGHT TECHNOLOGY

LED СОВ Light colour BeNature Luminous flux 560 lm 17 W System power Luminaire Efficiency 33 lm/W Reflector WideFlood Beam angle 60° On/Off Controller

Rotation angle 360°
Swivel angle +/- 90°
Weight 0.58 kg
Protection rating . class IP 20 . II
Luminaire colour black