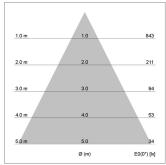

ptics (Bartenbach®) with clear and precise light distribution pattern, Reflector holder in plastic, black, high-gloss, reflector support ring with threaded connection and air inlet, die-cast aluminum, silver, housing and bracket in die-cast aluminium, powder-coated, Luminaire housing designed as a heat sink, black, Joint cover in housing color with decorative ring, edge area silver, matt (matt gold with Edition) rear perforated sheet metal cover for housing ventilation, rotation angle 360°, swivel angle +/- 90°, inclusive, On/Off, 220-240 V 50/60Hz, 400 mA, max. 36 luminaires per circuit (B16A fuse), camera-compatible, up to 2.5 KV interference resistance

Note: All data are typical values. System features may change with product improvements due to technical advances. Errors excepted.













www.baero.com 10.05.2024