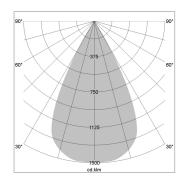

## LIGHT TECHNOLOGY

LED СОВ Light colour BeNature Luminous flux 560 lm 17 W System power Luminaire Efficiency 33 lm/W Reflector WideFlood Beam angle 60° On/Off Controller

Rotation angle 360°
Swivel angle +/- 90°
Weight 0.58 kg
Protection rating . class IP 20 . II
Luminaire colour black