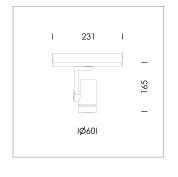

Surface-mounted luminaire, rated life of the LED L80/B10 > 50000 h, colour rendering index CRI > 90, chromaticity tolerance 2 SDCM (initial), miniaturized, vaporized plastic reflector, microfasetted, patented free-form optics (Bartenbach®) with clear and precise light distribution pattern, Reflector holder in plastic, black, high-gloss, reflector support ring with threaded connection and air inlet, die-cast aluminum, silver, housing and bracket in die-cast aluminium, powder-coated, Luminaire housing designed as a heat sink, black, Joint cover in housing color with decorative ring, edge area silver, matt (matt gold with Edition) rear perforated sheet metal cover for housing ventilation, rotation angle 360°, swivel angle +/- 90°, inclusive, On/Off, 220-240 V 50/60Hz, 400 mA, max. 36 luminaires per circuit (B16A fuse), camera-compatible, up to 2.5 KV interference resistance