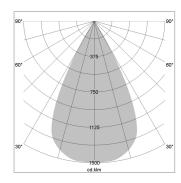

## LIGHT TECHNOLOGY

LED СОВ Light colour 940 Luminous flux 1260 lm System power 17 W Luminaire Efficiency 74 lm/W Reflector WideFlood Beam angle 60° On/Off Controller

Rotation angle 360°
Swivel angle +/- 90°
Weight 0.58 kg
Protection rating . class IP 20 . II
Luminaire colour black