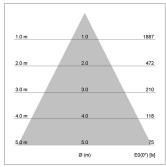

## LIGHT TECHNOLOGY

LED СОВ Light colour 940 Luminous flux 1260 lm System power 17 W Luminaire Efficiency 74 lm/W Reflector WideFlood Beam angle 60° On/Off Controller

Rotation angle 360°
Swivel angle +/- 90°
Weight 0.58 kg
Protection rating . class IP 20 . II
Luminaire colour black