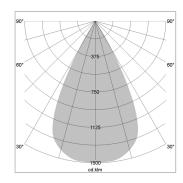

## LIGHT TECHNOLOGY

LED СОВ Light colour 930 Luminous flux 1160 lm 17 W System power Luminaire Efficiency 68 lm/W Reflector WideFlood Beam angle 60° On/Off Controller

Rotation angle 360° Swivel angle +/- 90° Weight 0.58 kg Protection rating . class IP 20 . II Luminaire colour black