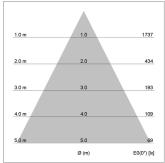

## LIGHT TECHNOLOGY

LED СОВ Light colour 930 Luminous flux 1160 lm 17 W System power Luminaire Efficiency 68 lm/W Reflector WideFlood Beam angle 60° On/Off Controller

Rotation angle 360° Swivel angle +/- 90° Weight 0.58 kg Protection rating . class IP 20 . II Luminaire colour black