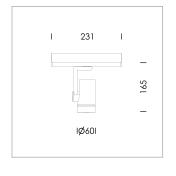

Surface-mounted luminaire, rated life of the LED L80/B10 > 50000 h, colour rendering index CRI > 90, chromaticity tolerance 2 SDCM (initial), miniaturized, vaporized plastic reflector, microfasetted, patented free-form optics (Bartenbach®) with clear and precise light distribution pattern, Reflector holder in plastic, black, high-gloss, reflector support ring with threaded connection and air inlet, die-cast aluminum, silver, housing and bracket in die-cast aluminium, powder-coated, Luminaire housing designed as a heat sink, black, Joint cover in housing color with decorative ring, edge area silver, matt (matt gold with Edition) rear perforated sheet metal cover for housing ventilation, rotation angle 360°, swivel angle +/- 90°, inclusive, On/Off, 220-240 V 50/60Hz, 400 mA, max. 36 luminaires per circuit (B16A fuse), camera-compatible, up to 2.5 KV interference resistance