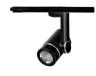

## LIGHT TECHNOLOGY

LED СОВ Light colour 927 Luminous flux 1140 lm System power 17 W Luminaire Efficiency 67 lm/W Reflector WideFlood Beam angle 60° On/Off Controller

Rotation angle 360° Swivel angle +/- 90° Weight 0.58 kg Protection rating . class IP 20 . II Luminaire colour black

Surface-mounted luminaire, rated life of the LED L80/B10 > 50000 h, colour rendering index CRI > 90, chromaticity tolerance 2 SDCM (initial), miniaturized, vaporized plastic reflector, microfasetted, patented free-form optics (Bartenbach®) with clear and precise light distribution pattern, Reflector holder in plastic, black, high-gloss, reflector support ring with threaded connection and air inlet, die-cast aluminum, silver, housing and bracket in die-cast aluminium, powder-coated, Luminaire housing designed as a heat sink, black, Joint cover in housing color with decorative ring, edge area silver, matt (matt gold with Edition) rear perforated sheet metal cover for housing ventilation, rotation angle 360°, swivel angle +/- 90°, inclusive, On/Off, 220-240 V 50/60Hz, 400 mA, max. 36 luminaires per circuit (B16A fuse), camera-compatible, up to 2.5 KV interference resistance