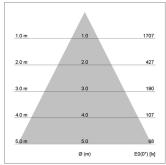

## LIGHT TECHNOLOGY

LED СОВ Light colour 927 Luminous flux 1140 lm System power 17 W Luminaire Efficiency 67 lm/W Reflector WideFlood Beam angle 60° On/Off Controller

Rotation angle 360° Swivel angle +/- 90° Weight 0.58 kg Protection rating . class IP 20 . II Luminaire colour black