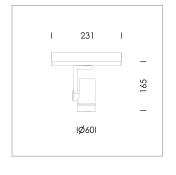

## LIGHT TECHNOLOGY

LED СОВ Light colour 927 Luminous flux 1140 lm System power 17 W Luminaire Efficiency 67 lm/W Reflector WideFlood Beam angle 60° On/Off Controller

Rotation angle 360° Swivel angle +/- 90° Weight 0.58 kg Protection rating . class IP 20 . II Luminaire colour black

Surface-mounted luminaire, rated life of the LED L80/B10 > 50000 h, colour rendering index CRI > 90, chromaticity tolerance 2 SDCM (initial), miniaturized, vaporized plastic reflector, microfasetted, patented free-form optics (Bartenbach®) with clear and precise light distribution pattern, Reflector holder in plastic, black, high-gloss, reflector support ring with threaded connection and air inlet, die-cast aluminum, silver, housing and bracket in die-cast aluminium, powder-coated, Luminaire housing designed as a heat sink, black, Joint cover in housing color with decorative ring, edge area silver, matt (matt gold with Edition) rear perforated sheet metal cover for housing ventilation, rotation angle 360°, swivel angle +/- 90°, inclusive, On/Off, 220-240 V 50/60Hz, 400 mA, max. 36 luminaires per circuit (B16A fuse), camera-compatible, up to 2.5 KV interference resistance