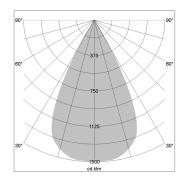

## LIGHT TECHNOLOGY

LED СОВ Light colour 927 Luminous flux 1140 lm System power 17 W Luminaire Efficiency 67 lm/W Reflector WideFlood Beam angle 60° On/Off Controller

Rotation angle 360° Swivel angle +/- 90° Weight 0.58 kg Protection rating . class IP 20 . II Luminaire colour black