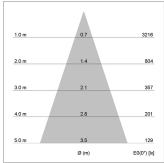

## LIGHT TECHNOLOGY

LED СОВ Light colour 927 Luminous flux 1070 lm System power 17 W Luminaire Efficiency 63 lm/W Reflector Flood Beam angle 40° On/Off Controller

Rotation angle 360° Swivel angle +/- 90° Weight 0.58 kg Protection rating . class IP 20 . II Luminaire colour white