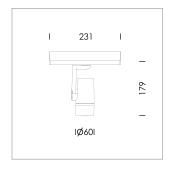

## LIGHT TECHNOLOGY

LED СОВ Light colour 927 Luminous flux 1070 lm System power 17 W Luminaire Efficiency 63 lm/W Reflector Flood Beam angle 40° On/Off Controller

Rotation angle 360° Swivel angle +/- 90° Weight 0.58 kg Protection rating . class IP 20 . II Luminaire colour white

Surface-mounted luminaire, rated life of the LED L80/B10 > 50000 h, colour rendering index CRI > 90, chromaticity tolerance 2 SDCM (initial), miniaturized, vaporized plastic reflector, microfasetted, patented free-form optics (Bartenbach®) with clear and precise light distribution pattern, Reflector holder in plastic, black, high-gloss, reflector support ring with threaded connection and air inlet, die-cast aluminum, silver, housing and bracket in die-cast aluminium, powder-coated, Luminaire housing designed as a heat sink, white, Joint cover in housing color with decorative ring, edge area silver, matt (matt gold with Edition) rear perforated sheet metal cover for housing ventilation, rotation angle 360°, swivel angle +/- 90°, inclusive, Casambi, 220-240 V 50/60Hz, 400 mA, max. 64 luminaires per circuit (B16A fuse), camera-compatible, up to 2.5 KV interference resistance