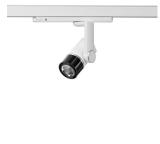

Surface-mounted luminaire, rated life of the LED L80/B10 > 50000 h, colour rendering index CRI > 90, chromaticity tolerance 2 SDCM (initial), miniaturized, vaporized plastic reflector, microfasetted, patented free-form optics (Bartenbach®) with clear and precise light distribution pattern, Reflector holder in plastic, black, high-gloss, reflector support ring with threaded connection and air inlet, die-cast aluminum, silver, housing and bracket in die-cast aluminium, powder-coated, Luminaire housing designed as a heat sink, white, Joint cover in housing color with decorative ring, edge area silver, matt (matt gold with Edition) rear perforated sheet metal cover for housing ventilation, rotation angle 360°, swivel angle +/- 90°, inclusive, Casambi, 220-240 V 50/60Hz, 400 mA, max. 64 luminaires per circuit (B16A fuse), camera-compatible, up to 2.5 KV interference resistance