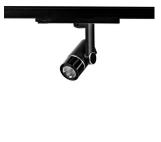

## LIGHT TECHNOLOGY

LED СОВ Light colour 927 Luminous flux 1070 lm System power 17 W Luminaire Efficiency 63 lm/W Reflector Flood Beam angle 40° On/Off Controller

Rotation angle 360° Swivel angle +/- 90° Weight 0.58 kg Protection rating . class IP 20 . II Luminaire colour black

Surface-mounted luminaire, rated life of the LED L80/B10 > 50000 h, colour rendering index CRI > 90, chromaticity tolerance 2 SDCM (initial), miniaturized, vaporized plastic reflector, microfasetted, patented free-form optics (Bartenbach®) with clear and precise light distribution pattern, Reflector holder in plastic, black, high-gloss, reflector support ring with threaded connection and air inlet, die-cast aluminum, silver, housing and bracket in die-cast aluminium, powder-coated, Luminaire housing designed as a heat sink, black, Joint cover in housing color with decorative ring, edge area silver, matt (matt gold with Edition) rear perforated sheet metal cover for housing ventilation, rotation angle 360°, swivel angle +/- 90°, inclusive, Casambi, 220-240 V 50/60Hz, 400 mA, max. 64 luminaires per circuit (B16A fuse), camera-compatible, up to 2.5 KV interference resistance