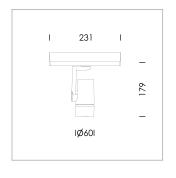

## LIGHT TECHNOLOGY

LED СОВ Light colour 927 Luminous flux 1070 lm System power 17 W Luminaire Efficiency 63 lm/W Reflector Flood Beam angle 40° On/Off Controller

Rotation angle 360° Swivel angle +/- 90° Weight 0.58 kg Protection rating . class IP 20 . II Luminaire colour black

Surface-mounted luminaire, rated life of the LED L80/B10 > 50000 h, colour rendering index CRI > 90, chromaticity tolerance 2 SDCM (initial), miniaturized, vaporized plastic reflector, microfasetted, patented free-form optics (Bartenbach®) with clear and precise light distribution pattern, Reflector holder in plastic, black, high-gloss, reflector support ring with threaded connection and air inlet, die-cast aluminum, silver, housing and bracket in die-cast aluminium, powder-coated, Luminaire housing designed as a heat sink, black, Joint cover in housing color with decorative ring, edge area silver, matt (matt gold with Edition) rear perforated sheet metal cover for housing ventilation, rotation angle 360°, swivel angle +/- 90°, inclusive, Casambi, 220-240 V 50/60Hz, 400 mA, max. 64 luminaires per circuit (B16A fuse), camera-compatible, up to 2.5 KV interference resistance