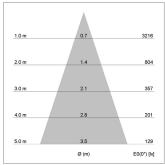

## LIGHT TECHNOLOGY

LED СОВ Light colour 927 Luminous flux 1070 lm System power 17 W Luminaire Efficiency 63 lm/W Reflector Flood Beam angle 40° On/Off Controller

Rotation angle 360° Swivel angle +/- 90° Weight 0.58 kg Protection rating . class IP 20 . II Luminaire colour black