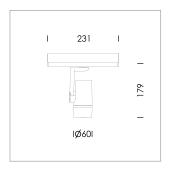

## LIGHT TECHNOLOGY

LED СОВ Light colour 935 Luminous flux 1160 lm 17 W System power Luminaire Efficiency 68 lm/W Reflector Flood Beam angle 40° On/Off Controller

Rotation angle 360° Swivel angle +/- 90° Weight 0.58 kg Protection rating . class IP 20 . II Luminaire colour white

Surface-mounted luminaire, rated life of the LED L80/B10 > 50000 h, colour rendering index CRI > 90, chromaticity tolerance 2 SDCM (initial), miniaturized, vaporized plastic reflector, microfasetted, patented free-form optics (Bartenbach®) with clear and precise light distribution pattern, Reflector holder in plastic, black, high-gloss, reflector support ring with threaded connection and air inlet, die-cast aluminum, silver, housing and bracket in die-cast aluminium, powder-coated, Luminaire housing designed as a heat sink, white, Joint cover in housing color with decorative ring, edge area silver, matt (matt gold with Edition) rear perforated sheet metal cover for housing ventilation, rotation angle 360°, swivel angle +/- 90°, inclusive, On/Off, 220-240 V 50/60Hz, 400 mA, max. 36 luminaires per circuit (B16A fuse), camera-compatible, up to 2.5 KV interference resistance