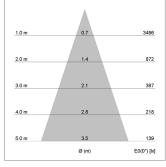

## LIGHT TECHNOLOGY

LED СОВ Light colour 935 Luminous flux 1160 lm 17 W System power Luminaire Efficiency 68 lm/W Reflector Flood Beam angle 40° On/Off Controller

Rotation angle 360° Swivel angle +/- 90° Weight 0.58 kg Protection rating . class IP 20 . II Luminaire colour white