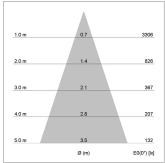

## LIGHT TECHNOLOGY

LED СОВ Light colour 930 Luminous flux 1100 lm 17 W System power Luminaire Efficiency 65 lm/W Reflector Flood Beam angle 40° On/Off Controller

Rotation angle 360° Swivel angle +/- 90° Weight 0.58 kg Protection rating . class IP 20 . II Luminaire colour white