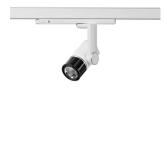

## Ontero SX

Article number: 21700007

Surface-mounted luminaire, rated life of the LED L80/B10 > 50000 h, colour rendering index CRI > 90, chromaticity tolerance 2 SDCM (initial), miniaturized, vaporized plastic reflector, microfasetted, patented free-form optics (Bartenbach®) with clear and precise light distribution pattern, Reflector holder in plastic, black, high-gloss, reflector support ring with threaded connection and air inlet, die-cast aluminum, silver, housing and bracket in die-cast aluminium, powder-coated, Luminaire housing designed as a heat sink, white, Joint cover in housing color with decorative ring, edge area silver, matt (matt gold with Edition) rear perforated sheet metal cover for housing ventilation, rotation angle 360°, swivel angle +/- 90°, inclusive, On/Off, 220-240 V 50/60Hz, 400 mA, max. 36 luminaires per circuit (B16A fuse), camera-compatible, up to 2.5 KV interference resistance