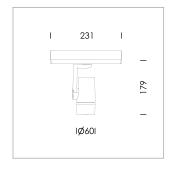

Surface-mounted luminaire, rated life of the LED L80/B10 > 50000 h, colour rendering index CRI > 90, chromaticity tolerance 2 SDCM (initial), miniaturized, vaporized plastic reflector, microfasetted, patented free-form optics (Bartenbach®) with clear and precise light distribution pattern, Reflector holder in plastic, black, high-gloss, reflector support ring with threaded connection and air inlet, die-cast aluminum, silver, housing and bracket in die-cast aluminium, powder-coated, Luminaire housing designed as a heat sink, white, Joint cover in housing color with decorative ring, edge area silver, matt (matt gold with Edition) rear perforated sheet metal cover for housing ventilation, rotation angle 360°, swivel angle +/- 90°, inclusive, On/Off, 220-240 V 50/60Hz, 400 mA, max. 36 luminaires per circuit (B16A fuse), camera-compatible, up to 2.5 KV interference resistance