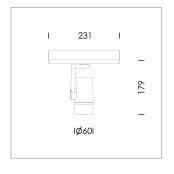

## LIGHT TECHNOLOGY

LED СОВ Light colour 940 Luminous flux 1190 lm 17 W System power Luminaire Efficiency 70 lm/W Reflector Flood Beam angle 40° On/Off Controller

Rotation angle 360°
Swivel angle +/- 90°
Weight 0.58 kg
Protection rating . class IP 20 . II
Luminaire colour black

Surface-mounted luminaire, rated life of the LED L80/B10 > 50000 h, colour rendering index CRI > 90, chromaticity tolerance 2 SDCM (initial), miniaturized, vaporized plastic reflector, microfasetted, patented free-form optics (Bartenbach®) with clear and precise light distribution pattern, Reflector holder in plastic, black, high-gloss, reflector support ring with threaded connection and air inlet, die-cast aluminum, silver, housing and bracket in die-cast aluminium, powder-coated, Luminaire housing designed as a heat sink, black, Joint cover in housing color with decorative ring, edge area silver, matt (matt gold with Edition) rear perforated sheet metal cover for housing ventilation, rotation angle 360°, swivel angle +/- 90°, inclusive, On/Off, 220-240 V 50/60Hz, 400 mA, max. 36 luminaires per circuit (B16A fuse), camera-compatible, up to 2.5 KV interference resistance