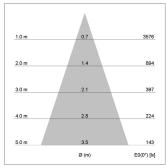

## LIGHT TECHNOLOGY

LED СОВ Light colour 940 Luminous flux 1190 lm 17 W System power Luminaire Efficiency 70 lm/W Reflector Flood Beam angle 40° On/Off Controller

Rotation angle 360°
Swivel angle +/- 90°
Weight 0.58 kg
Protection rating . class IP 20 . II
Luminaire colour black