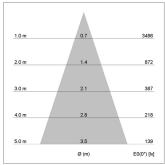

## LIGHT TECHNOLOGY

LED СОВ Light colour 935 Luminous flux 1160 lm 17 W System power Luminaire Efficiency 68 lm/W Reflector Flood Beam angle 40° On/Off Controller

Rotation angle 360° Swivel angle +/- 90° Weight 0.58 kg Protection rating . class IP 20 . II Luminaire colour black