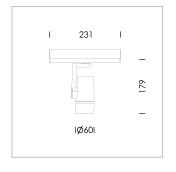

## LIGHT TECHNOLOGY

LED СОВ Light colour 935 Luminous flux 1160 lm 17 W System power Luminaire Efficiency 68 lm/W Reflector Flood Beam angle 40° On/Off Controller

Rotation angle 360° Swivel angle +/- 90° Weight 0.58 kg Protection rating . class IP 20 . II Luminaire colour black

Surface-mounted luminaire, rated life of the LED L80/B10 > 50000 h, colour rendering index CRI > 90, chromaticity tolerance 2 SDCM (initial), miniaturized, vaporized plastic reflector, microfasetted, patented free-form optics (Bartenbach®) with clear and precise light distribution pattern, Reflector holder in plastic, black, high-gloss, reflector support ring with threaded connection and air inlet, die-cast aluminum, silver, housing and bracket in die-cast aluminium, powder-coated, Luminaire housing designed as a heat sink, black, Joint cover in housing color with decorative ring, edge area silver, matt (matt gold with Edition) rear perforated sheet metal cover for housing ventilation, rotation angle 360°, swivel angle +/- 90°, inclusive, On/Off, 220-240 V 50/60Hz, 400 mA, max. 36 luminaires per circuit (B16A fuse), camera-compatible, up to 2.5 KV interference resistance