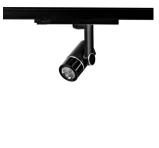

Surface-mounted luminaire, rated life of the LED L80/B10 > 50000 h, colour rendering index CRI > 90, chromaticity tolerance 2 SDCM (initial), miniaturized, vaporized plastic reflector, microfasetted, patented free-form optics (Bartenbach®) with clear and precise light distribution pattern, Reflector holder in plastic, black, high-gloss, reflector support ring with threaded connection and air inlet, die-cast aluminum, silver, housing and bracket in die-cast aluminium, powder-coated, Luminaire housing designed as a heat sink, black, Joint cover in housing color with decorative ring, edge area silver, matt (matt gold with Edition) rear perforated sheet metal cover for housing ventilation, rotation angle 360°, swivel angle +/- 90°, inclusive, On/Off, 220-240 V 50/60Hz, 400 mA, max. 36 luminaires per circuit (B16A fuse), camera-compatible, up to 2.5 KV interference resistance