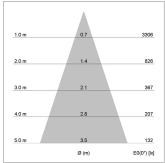

## LIGHT TECHNOLOGY

LED СОВ Light colour 930 Luminous flux 1100 lm 17 W System power Luminaire Efficiency 65 lm/W Reflector Flood Beam angle 40° On/Off Controller

Rotation angle 360° Swivel angle +/- 90° Weight 0.58 kg Protection rating . class IP 20 . II Luminaire colour black