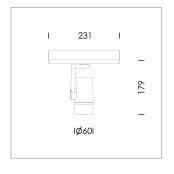

## LIGHT TECHNOLOGY

LED СОВ Light colour 930 Luminous flux 1100 lm 17 W System power Luminaire Efficiency 65 lm/W Reflector Flood Beam angle 40° On/Off Controller

Rotation angle 360° Swivel angle +/- 90° Weight 0.58 kg Protection rating . class IP 20 . II Luminaire colour black

Surface-mounted luminaire, rated life of the LED L80/B10 > 50000 h, colour rendering index CRI > 90, chromaticity tolerance 2 SDCM (initial), miniaturized, vaporized plastic reflector, microfasetted, patented free-form optics (Bartenbach®) with clear and precise light distribution pattern, Reflector holder in plastic, black, high-gloss, reflector support ring with threaded connection and air inlet, die-cast aluminum, silver, housing and bracket in die-cast aluminium, powder-coated, Luminaire housing designed as a heat sink, black, Joint cover in housing color with decorative ring, edge area silver, matt (matt gold with Edition) rear perforated sheet metal cover for housing ventilation, rotation angle 360°, swivel angle +/- 90°, inclusive, On/Off, 220-240 V 50/60Hz, 400 mA, max. 36 luminaires per circuit (B16A fuse), camera-compatible, up to 2.5 KV interference resistance