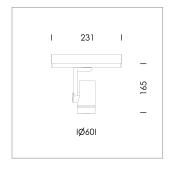

## LIGHT TECHNOLOGY

LED СОВ Light colour 927 Luminous flux 1590 lm System power 2.3 W Luminaire Efficiency 69 lm/W Reflector WideFlood Beam angle 60° On/Off Controller

Rotation angle 360°
Swivel angle +/- 90°
Weight 0.58 kg
Protection rating . class IP 20 . II
Luminaire colour black

Surface-mounted luminaire, rated life of the LED L80/B10 > 50000 h, colour rendering index CRI > 90, chromaticity tolerance 2 SDCM (initial), miniaturized, vaporized plastic reflector, microfasetted, patented free-form optics (Bartenbach®) with clear and precise light distribution pattern, Reflector holder in plastic, black, high-gloss, reflector support ring with threaded connection and air inlet, die-cast aluminum, silver, housing and bracket in die-cast aluminium, powder-coated, Luminaire housing designed as a heat sink, black, Joint cover in housing color with decorative ring, edge area silver, matt (matt gold with Edition) rear perforated sheet metal cover for housing ventilation, rotation angle 360°, swivel angle +/- 90°, inclusive, Casambi, 220-240 V 50/60Hz, 600 mA, max. 64 luminaires per circuit (B16A fuse), camera-compatible, up to 2.5 KV interference resistance