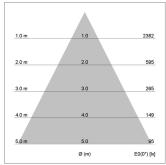

## LIGHT TECHNOLOGY

LED СОВ Light colour 927 Luminous flux 1590 lm System power 2.3 W Luminaire Efficiency 69 lm/W Reflector WideFlood Beam angle 60° On/Off Controller

Rotation angle 360°
Swivel angle +/- 90°
Weight 0.58 kg
Protection rating . class IP 20 . II
Luminaire colour black