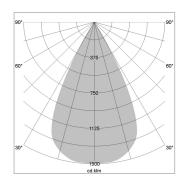

## LIGHT TECHNOLOGY

LED СОВ Light colour 927 Luminous flux 1590 lm System power 2.3 W Luminaire Efficiency 69 lm/W Reflector WideFlood Beam angle 60° On/Off Controller

Rotation angle 360°
Swivel angle +/- 90°
Weight 0.58 kg
Protection rating . class IP 20 . II
Luminaire colour black