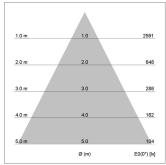

## LIGHT TECHNOLOGY

LED СОВ Light colour 935 Luminous flux 1730 lm System power 2.3 W Luminaire Efficiency 75 lm/W Reflector WideFlood Beam angle 60° On/Off Controller

Rotation angle 360° Swivel angle +/- 90° Weight 0.58 kg Protection rating . class IP 20 . II Luminaire colour white