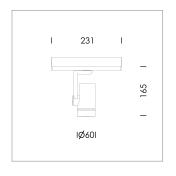

## LIGHT TECHNOLOGY

LED СОВ Light colour 935 Luminous flux 1730 lm System power 2.3 W Luminaire Efficiency 75 lm/W Reflector WideFlood Beam angle 60° On/Off Controller

Rotation angle 360° Swivel angle +/- 90° Weight 0.58 kg Protection rating . class IP 20 . II Luminaire colour white

Surface-mounted luminaire, rated life of the LED L80/B10 > 50000 h, colour rendering index CRI > 90, chromaticity tolerance 2 SDCM (initial), miniaturized, vaporized plastic reflector, microfasetted, patented free-form optics (Bartenbach®) with clear and precise light distribution pattern, Reflector holder in plastic, black, high-gloss, reflector support ring with threaded connection and air inlet, die-cast aluminum, silver, housing and bracket in die-cast aluminium, powder-coated, Luminaire housing designed as a heat sink, white, Joint cover in housing color with decorative ring, edge area silver, matt (matt gold with Edition) rear perforated sheet metal cover for housing ventilation, rotation angle 360°, swivel angle +/- 90°, inclusive, On/Off, 220-240 V 50/60Hz, 600 mA, max. 36 luminaires per circuit (B16A fuse), camera-compatible, up to 2.5 KV interference resistance