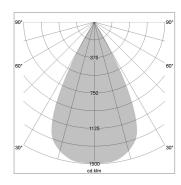

## LIGHT TECHNOLOGY

LED СОВ Light colour 935 Luminous flux 1730 lm System power 2.3 W Luminaire Efficiency 75 lm/W Reflector WideFlood Beam angle 60° On/Off Controller

Rotation angle 360° Swivel angle +/- 90° Weight 0.58 kg Protection rating . class IP 20 . II Luminaire colour white