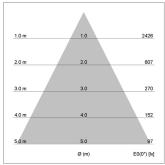

## LIGHT TECHNOLOGY

LED СОВ Light colour 930 Luminous flux 1620 lm 2.3 W System power Luminaire Efficiency 70 lm/W Reflector WideFlood Beam angle 60° On/Off Controller

Rotation angle 360° Swivel angle +/- 90° Weight 0.58 kg Protection rating . class IP 20 . II Luminaire colour white