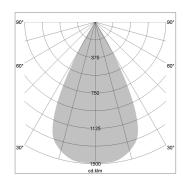

## LIGHT TECHNOLOGY

LED СОВ Light colour 930 Luminous flux 1620 lm 2.3 W System power Luminaire Efficiency 70 lm/W Reflector WideFlood Beam angle 60° On/Off Controller

Rotation angle 360° Swivel angle +/- 90° Weight 0.58 kg Protection rating . class IP 20 . II Luminaire colour white