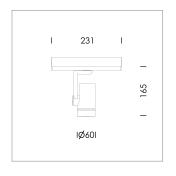

## Ontero SX

Article number: 21710027

## LIGHT TECHNOLOGY

LED СОВ Light colour 930 Luminous flux 1620 lm 2.3 W System power Luminaire Efficiency 70 lm/W Reflector WideFlood Beam angle 60° On/Off Controller

Rotation angle 360° Swivel angle +/- 90° Weight 0.58 kg Protection rating . class IP 20 . II Luminaire colour white

Surface-mounted luminaire, rated life of the LED L80/B10 > 50000 h, colour rendering index CRI > 90, chromaticity tolerance 2 SDCM (initial), miniaturized, vaporized plastic reflector, microfasetted, patented free-form optics (Bartenbach®) with clear and precise light distribution pattern, Reflector holder in plastic, black, high-gloss, reflector support ring with threaded connection and air inlet, die-cast aluminum, silver, housing and bracket in die-cast aluminium, powder-coated, Luminaire housing designed as a heat sink, white, Joint cover in housing color with decorative ring, edge area silver, matt (matt gold with Edition) rear perforated sheet metal cover for housing ventilation, rotation angle 360°, swivel angle +/- 90°, inclusive, On/Off, 220-240 V 50/60Hz, 600 mA, max. 36 luminaires per circuit (B16A fuse), camera-compatible, up to 2.5 KV interference resistance