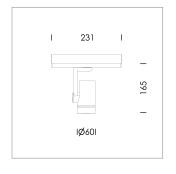

Surface-mounted luminaire, rated life of the LED L80/B10 > 50000 h, colour rendering index CRI > 90, chromaticity tolerance 2 SDCM (initial), miniaturized, vaporized plastic reflector, microfasetted, patented free-form optics (Bartenbach®) with clear and precise light distribution pattern, Reflector holder in plastic, black, high-gloss, reflector support ring with threaded connection and air inlet, die-cast aluminum, silver, housing and bracket in die-cast aluminium, powder-coated, Luminaire housing designed as a heat sink, black, Joint cover in housing color with decorative ring, edge area silver, matt (matt gold with Edition) rear perforated sheet metal cover for housing ventilation, rotation angle 360°, swivel angle +/- 90°, inclusive, On/Off, 220-240 V 50/60Hz, 600 mA, max. 36 luminaires per circuit (B16A fuse), camera-compatible, up to 2.5 KV interference resistance