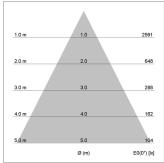

## LIGHT TECHNOLOGY

LED СОВ Light colour 935 Luminous flux 1730 lm 2.3 W System power Luminaire Efficiency 75 lm/W Reflector WideFlood Beam angle 60° On/Off Controller

Rotation angle 360° Swivel angle +/- 90° Weight 0.58 kg Protection rating . class IP 20 . II Luminaire colour black