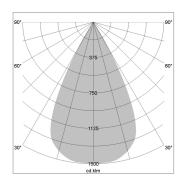

## LIGHT TECHNOLOGY

LED СОВ Light colour 935 Luminous flux 1730 lm 2.3 W System power Luminaire Efficiency 75 lm/W Reflector WideFlood Beam angle 60° On/Off Controller

Rotation angle 360° Swivel angle +/- 90° Weight 0.58 kg Protection rating . class IP 20 . II Luminaire colour black