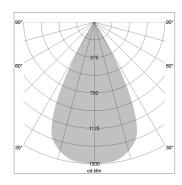

## LIGHT TECHNOLOGY

LED СОВ Light colour 927 Luminous flux 1590 lm System power 2.3 W Luminaire Efficiency 69 lm/W Reflector WideFlood Beam angle 60° On/Off Controller

Rotation angle 360° Swivel angle +/- 90° Weight 0.58 kg Protection rating . class IP 20 . II Luminaire colour black