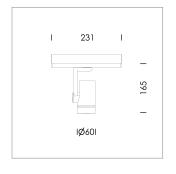

## LIGHT TECHNOLOGY

LED СОВ Light colour 927 Luminous flux 1590 lm System power 2.3 W Luminaire Efficiency 69 lm/W Reflector WideFlood Beam angle 60° On/Off Controller

Rotation angle 360° Swivel angle +/- 90° Weight 0.58 kg Protection rating . class IP 20 . II Luminaire colour black

Surface-mounted luminaire, rated life of the LED L80/B10 > 50000 h, colour rendering index CRI > 90, chromaticity tolerance 2 SDCM (initial), miniaturized, vaporized plastic reflector, microfasetted, patented free-form optics (Bartenbach®) with clear and precise light distribution pattern, Reflector holder in plastic, black, high-gloss, reflector support ring with threaded connection and air inlet, die-cast aluminum, silver, housing and bracket in die-cast aluminium, powder-coated, Luminaire housing designed as a heat sink, black, Joint cover in housing color with decorative ring, edge area silver, matt (matt gold with Edition) rear perforated sheet metal cover for housing ventilation, rotation angle 360°, swivel angle +/- 90°, inclusive, On/Off, 220-240 V 50/60Hz, 600 mA, max. 36 luminaires per circuit (B16A fuse), camera-compatible, up to 2.5 KV interference resistance