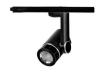

Surface-mounted luminaire, rated life of the LED L80/B10 > 50000 h, colour rendering index CRI > 90, chromaticity tolerance 2 SDCM (initial), miniaturized, vaporized plastic reflector, microfasetted, patented free-form optics (Bartenbach®) with clear and precise light distribution pattern, Reflector holder in plastic, black, high-gloss, reflector support ring with threaded connection and air inlet, die-cast aluminum, silver, housing and bracket in die-cast aluminium, powder-coated, Luminaire housing designed as a heat sink, black, Joint cover in housing color with decorative ring, edge area silver, matt (matt gold with Edition) rear perforated sheet metal cover for housing ventilation, rotation angle 360°, swivel angle +/- 90°, inclusive, On/Off, 220-240 V 50/60Hz, 600 mA, max. 36 luminaires per circuit (B16A fuse), camera-compatible, up to 2.5 KV interference resistance