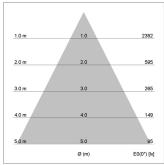

## LIGHT TECHNOLOGY

LED СОВ Light colour 927 Luminous flux 1590 lm System power 2.3 W Luminaire Efficiency 69 lm/W Reflector WideFlood Beam angle 60° On/Off Controller

Rotation angle 360° Swivel angle +/- 90° Weight 0.58 kg Protection rating . class IP 20 . II Luminaire colour black