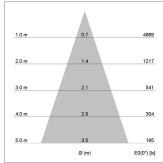

## LIGHT TECHNOLOGY

LED СОВ Light colour 935 Luminous flux 1620 lm System power 23 W Luminaire Efficiency 70 lm/W Reflector Flood Beam angle 40° On/Off Controller

Rotation angle 360° Swivel angle +/- 90° Weight 0.58 kg Protection rating . class IP 20 . II Luminaire colour black