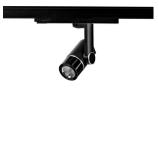

## Ontero SX

Article number: 21700133

Surface-mounted luminaire, rated life of the LED L80/B10 > 50000 h, colour rendering index CRI > 90, chromaticity tolerance 2 SDCM (initial), miniaturized, vaporized plastic reflector, microfasetted, patented free-form optics (Bartenbach®) with clear and precise light distribution pattern, Reflector holder in plastic, black, high-gloss, reflector support ring with threaded connection and air inlet, die-cast aluminum, silver, housing and bracket in die-cast aluminium, powder-coated, Luminaire housing designed as a heat sink, black, Joint cover in housing color with decorative ring, edge area silver, matt (matt gold with Edition) rear perforated sheet metal cover for housing ventilation, rotation angle 360°, swivel angle +/- 90°, inclusive, Casambi, 220-240 V 50/60Hz, 600 mA, max. 64 luminaires per circuit (B16A fuse), camera-compatible, up to 2.5 KV interference resistance