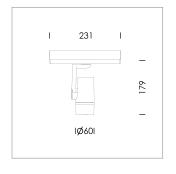

## Ontero SX

Article number: 21700133

Surface-mounted luminaire, rated life of the LED L80/B10 > 50000 h, colour rendering index CRI > 90, chromaticity tolerance 2 SDCM (initial), miniaturized, vaporized plastic reflector, microfasetted, patented free-form optics (Bartenbach®) with clear and precise light distribution pattern, Reflector holder in plastic, black, high-gloss, reflector support ring with threaded connection and air inlet, die-cast aluminum, silver, housing and bracket in die-cast aluminium, powder-coated, Luminaire housing designed as a heat sink, black, Joint cover in housing color with decorative ring, edge area silver, matt (matt gold with Edition) rear perforated sheet metal cover for housing ventilation, rotation angle 360°, swivel angle +/- 90°, inclusive, Casambi, 220-240 V 50/60Hz, 600 mA, max. 64 luminaires per circuit (B16A fuse), camera-compatible, up to 2.5 KV interference resistance