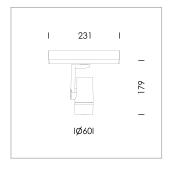

## LIGHT TECHNOLOGY

LED СОВ Light colour 930 Luminous flux 1530 lm System power 2.3 W Luminaire Efficiency 67 lm/W Reflector Flood Beam angle 40° On/Off Controller

Rotation angle 360°
Swivel angle +/- 90°
Weight 0.58 kg
Protection rating . class IP 20 . II
Luminaire colour black

Surface-mounted luminaire, rated life of the LED L80/B10 > 50000 h, colour rendering index CRI > 90, chromaticity tolerance 2 SDCM (initial), miniaturized, vaporized plastic reflector, microfasetted, patented free-form optics (Bartenbach®) with clear and precise light distribution pattern, Reflector holder in plastic, black, high-gloss, reflector support ring with threaded connection and air inlet, die-cast aluminum, silver, housing and bracket in die-cast aluminium, powder-coated, Luminaire housing designed as a heat sink, black, Joint cover in housing color with decorative ring, edge area silver, matt (matt gold with Edition) rear perforated sheet metal cover for housing ventilation, rotation angle 360°, swivel angle +/- 90°, inclusive, Casambi, 220-240 V 50/60Hz, 600 mA, max. 64 luminaires per circuit (B16A fuse), camera-compatible, up to 2.5 KV interference resistance