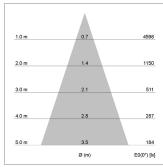

## LIGHT TECHNOLOGY

LED СОВ Light colour 930 Luminous flux 1530 lm System power 2.3 W Luminaire Efficiency 67 lm/W Reflector Flood Beam angle 40° On/Off Controller

Rotation angle 360°
Swivel angle +/- 90°
Weight 0.58 kg
Protection rating . class IP 20 . II
Luminaire colour black