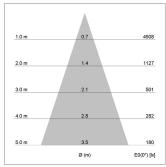

## LIGHT TECHNOLOGY

LED СОВ Light colour 927 Luminous flux 1500 lm System power 2.3 W Luminaire Efficiency 65 lm/W Reflector Flood Beam angle 40° On/Off Controller

Rotation angle 360° Swivel angle +/- 90° Weight 0.58 kg Protection rating . class IP 20 . II Luminaire colour black