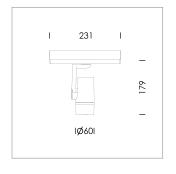

## Ontero SX

Article number: 21700131

Surface-mounted luminaire, rated life of the LED L80/B10 > 50000 h, colour rendering index CRI > 90, chromaticity tolerance 2 SDCM (initial), miniaturized, vaporized plastic reflector, microfasetted, patented free-form optics (Bartenbach®) with clear and precise light distribution pattern, Reflector holder in plastic, black, high-gloss, reflector support ring with threaded connection and air inlet, die-cast aluminum, silver, housing and bracket in die-cast aluminium, powder-coated, Luminaire housing designed as a heat sink, black, Joint cover in housing color with decorative ring, edge area silver, matt (matt gold with Edition) rear perforated sheet metal cover for housing ventilation, rotation angle 360°, swivel angle +/- 90°, inclusive, Casambi, 220-240 V 50/60Hz, 600 mA, max. 64 luminaires per circuit (B16A fuse), camera-compatible, up to 2.5 KV interference resistance