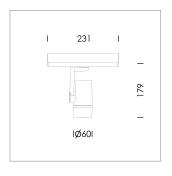

Surface-mounted luminaire, rated life of the LED L80/B10 > 50000 h, colour rendering index CRI > 90, chromaticity tolerance 2 SDCM (initial), miniaturized, vaporized plastic reflector, microfasetted, patented free-form optics (Bartenbach®) with clear and precise light distribution pattern, Reflector holder in plastic, black, high-gloss, reflector support ring with threaded connection and air inlet, die-cast aluminum, silver, housing and bracket in die-cast aluminium, powder-coated, Luminaire housing designed as a heat sink, white, Joint cover in housing color with decorative ring, edge area silver, matt (matt gold with Edition) rear perforated sheet metal cover for housing ventilation, rotation angle 360°, swivel angle +/- 90°, inclusive, Casambi, 220-240 V 50/60Hz, 600 mA, max. 64 luminaires per circuit (B16A fuse), camera-compatible, up to 2.5 KV interference resistance