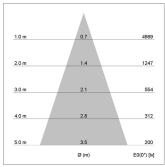

## LIGHT TECHNOLOGY

LED СОВ Light colour 940 Luminous flux 1660 lm 23 W System power Luminaire Efficiency 72 lm/W Reflector Flood Beam angle 40° On/Off Controller

Rotation angle 360°
Swivel angle +/- 90°
Weight 0.58 kg
Protection rating . class IP 20 . II
Luminaire colour white