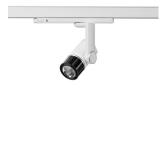

Surface-mounted luminaire, rated life of the LED L80/B10 > 50000 h, colour rendering index CRI > 90, chromaticity tolerance 2 SDCM (initial), miniaturized, vaporized plastic reflector, microfasetted, patented free-form optics (Bartenbach®) with clear and precise light distribution pattern, Reflector holder in plastic, black, high-gloss, reflector support ring with threaded connection and air inlet, die-cast aluminum, silver, housing and bracket in die-cast aluminium, powder-coated, Luminaire housing designed as a heat sink, white, Joint cover in housing color with decorative ring, edge area silver, matt (matt gold with Edition) rear perforated sheet metal cover for housing ventilation, rotation angle 360°, swivel angle +/- 90°, inclusive, Casambi, 220-240 V 50/60Hz, 600 mA, max. 64 luminaires per circuit (B16A fuse), camera-compatible, up to 2.5 KV interference resistance