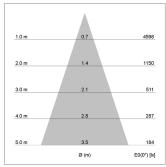

## LIGHT TECHNOLOGY

LED СОВ Light colour 930 Luminous flux 1530 lm System power 2.3 W Luminaire Efficiency 67 lm/W Reflector Flood Beam angle 40° On/Off Controller

Rotation angle 360°
Swivel angle +/- 90°
Weight 0.58 kg
Protection rating . class IP 20 . II
Luminaire colour white