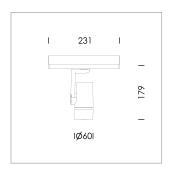

## LIGHT TECHNOLOGY

LED СОВ Light colour 930 Luminous flux 1530 lm System power 2.3 W Luminaire Efficiency 67 lm/W Reflector Flood Beam angle 40° On/Off Controller

Rotation angle 360°
Swivel angle +/- 90°
Weight 0.58 kg
Protection rating . class IP 20 . II
Luminaire colour white

Surface-mounted luminaire, rated life of the LED L80/B10 > 50000 h, colour rendering index CRI > 90, chromaticity tolerance 2 SDCM (initial), miniaturized, vaporized plastic reflector, microfasetted, patented free-form optics (Bartenbach®) with clear and precise light distribution pattern, Reflector holder in plastic, black, high-gloss, reflector support ring with threaded connection and air inlet, die-cast aluminum, silver, housing and bracket in die-cast aluminium, powder-coated, Luminaire housing designed as a heat sink, white, Joint cover in housing color with decorative ring, edge area silver, matt (matt gold with Edition) rear perforated sheet metal cover for housing ventilation, rotation angle 360°, swivel angle +/- 90°, inclusive, Casambi, 220-240 V 50/60Hz, 600 mA, max. 64 luminaires per circuit (B16A fuse), camera-compatible, up to 2.5 KV interference resistance