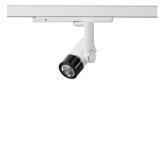

Surface-mounted luminaire, rated life of the LED L80/B10 > 50000 h, colour rendering index CRI > 90, chromaticity tolerance 2 SDCM (initial), miniaturized, vaporized plastic reflector, microfasetted, patented free-form optics (Bartenbach®) with clear and precise light distribution pattern, Reflector holder in plastic, black, high-gloss, reflector support ring with threaded connection and air inlet, die-cast aluminum, silver, housing and bracket in die-cast aluminium, powder-coated, Luminaire housing designed as a heat sink, white, Joint cover in housing color with decorative ring, edge area silver, matt (matt gold with Edition) rear perforated sheet metal cover for housing ventilation, rotation angle 360°, swivel angle +/- 90°, inclusive, Casambi, 220-240 V 50/60Hz, 600 mA, max. 64 luminaires per circuit (B16A fuse), camera-compatible, up to 2.5 KV interference resistance