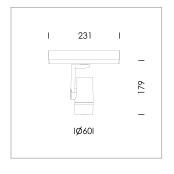

## Ontero SX

Article number: 21700126

## LIGHT TECHNOLOGY

LED СОВ Light colour 927 Luminous flux 1500 lm System power 2.3 W Luminaire Efficiency 65 lm/W Reflector Flood Beam angle 40° On/Off Controller

Rotation angle 360° Swivel angle +/- 90° Weight 0.58 kg Protection rating . class IP 20 . II Luminaire colour white

Surface-mounted luminaire, rated life of the LED L80/B10 > 50000 h, colour rendering index CRI > 90, chromaticity tolerance 2 SDCM (initial), miniaturized, vaporized plastic reflector, microfasetted, patented free-form optics (Bartenbach®) with clear and precise light distribution pattern, Reflector holder in plastic, black, high-gloss, reflector support ring with threaded connection and air inlet, die-cast aluminum, silver, housing and bracket in die-cast aluminium, powder-coated, Luminaire housing designed as a heat sink, white, Joint cover in housing color with decorative ring, edge area silver, matt (matt gold with Edition) rear perforated sheet metal cover for housing ventilation, rotation angle 360°, swivel angle +/- 90°, inclusive, Casambi, 220-240 V 50/60Hz, 600 mA, max. 64 luminaires per circuit (B16A fuse), camera-compatible, up to 2.5 KV interference resistance