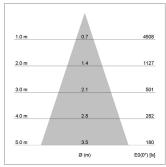

## LIGHT TECHNOLOGY

LED СОВ Light colour 927 Luminous flux 1500 lm System power 2.3 W Luminaire Efficiency 65 lm/W Reflector Flood Beam angle 40° On/Off Controller

Rotation angle 360° Swivel angle +/- 90° Weight 0.58 kg Protection rating . class IP 20 . II Luminaire colour white