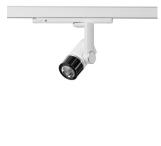

## Ontero SX

Article number: 21700126

## LIGHT TECHNOLOGY

LED СОВ Light colour 927 Luminous flux 1500 lm System power 2.3 W Luminaire Efficiency 65 lm/W Reflector Flood Beam angle 40° On/Off Controller

Rotation angle 360° Swivel angle +/- 90° Weight 0.58 kg Protection rating . class IP 20 . II Luminaire colour white

Surface-mounted luminaire, rated life of the LED L80/B10 > 50000 h, colour rendering index CRI > 90, chromaticity tolerance 2 SDCM (initial), miniaturized, vaporized plastic reflector, microfasetted, patented free-form optics (Bartenbach®) with clear and precise light distribution pattern, Reflector holder in plastic, black, high-gloss, reflector support ring with threaded connection and air inlet, die-cast aluminum, silver, housing and bracket in die-cast aluminium, powder-coated, Luminaire housing designed as a heat sink, white, Joint cover in housing color with decorative ring, edge area silver, matt (matt gold with Edition) rear perforated sheet metal cover for housing ventilation, rotation angle 360°, swivel angle +/- 90°, inclusive, Casambi, 220-240 V 50/60Hz, 600 mA, max. 64 luminaires per circuit (B16A fuse), camera-compatible, up to 2.5 KV interference resistance