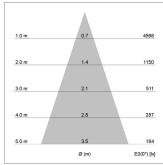

## LIGHT TECHNOLOGY

LED СОВ Light colour 930 Luminous flux 1530 lm System power 2.3 W Luminaire Efficiency 67 lm/W Reflector Flood Beam angle 40° On/Off Controller

Rotation angle 360° Swivel angle +/- 90° Weight 0.58 kg Protection rating . class IP 20 . II Luminaire colour black