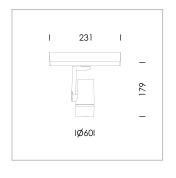

## LIGHT TECHNOLOGY

LED СОВ Light colour 930 Luminous flux 1530 lm System power 2.3 W Luminaire Efficiency 67 lm/W Reflector Flood Beam angle 40° On/Off Controller

Rotation angle 360° Swivel angle +/- 90° Weight 0.58 kg Protection rating . class IP 20 . II Luminaire colour black

Surface-mounted luminaire, rated life of the LED L80/B10 > 50000 h, colour rendering index CRI > 90, chromaticity tolerance 2 SDCM (initial), miniaturized, vaporized plastic reflector, microfasetted, patented free-form optics (Bartenbach®) with clear and precise light distribution pattern, Reflector holder in plastic, black, high-gloss, reflector support ring with threaded connection and air inlet, die-cast aluminum, silver, housing and bracket in die-cast aluminium, powder-coated, Luminaire housing designed as a heat sink, black, Joint cover in housing color with decorative ring, edge area silver, matt (matt gold with Edition) rear perforated sheet metal cover for housing ventilation, rotation angle 360°, swivel angle +/- 90°, inclusive, Casambi, 220-240 V 50/60Hz, 600 mA, max. 64 luminaires per circuit (B16A fuse), camera-compatible, up to 2.5 KV interference resistance