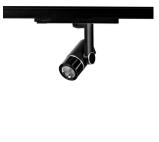

## Ontero SX

Article number: 21700121

## LIGHT TECHNOLOGY

LED СОВ Light colour 927 Luminous flux 1500 lm System power 2.3 W Luminaire Efficiency 65 lm/W Reflector Flood Beam angle 40° On/Off Controller

Rotation angle 360° Swivel angle +/- 90° Weight 0.58 kg Protection rating . class IP 20 . II Luminaire colour black

Surface-mounted luminaire, rated life of the LED L80/B10 > 50000 h, colour rendering index CRI > 90, chromaticity tolerance 2 SDCM (initial), miniaturized, vaporized plastic reflector, microfasetted, patented free-form optics (Bartenbach®) with clear and precise light distribution pattern, Reflector holder in plastic, black, high-gloss, reflector support ring with threaded connection and air inlet, die-cast aluminum, silver, housing and bracket in die-cast aluminium, powder-coated, Luminaire housing designed as a heat sink, black, Joint cover in housing color with decorative ring, edge area silver, matt (matt gold with Edition) rear perforated sheet metal cover for housing ventilation, rotation angle 360°, swivel angle +/- 90°, inclusive, Casambi, 220-240 V 50/60Hz, 600 mA, max. 64 luminaires per circuit (B16A fuse), camera-compatible, up to 2.5 KV interference resistance