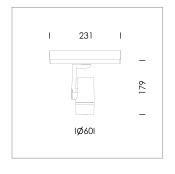

## Ontero SX

Article number: 21700121

## LIGHT TECHNOLOGY

LED СОВ Light colour 927 Luminous flux 1500 lm System power 2.3 W Luminaire Efficiency 65 lm/W Reflector Flood Beam angle 40° On/Off Controller

Rotation angle 360° Swivel angle +/- 90° Weight 0.58 kg Protection rating . class IP 20 . II Luminaire colour black

Surface-mounted luminaire, rated life of the LED L80/B10 > 50000 h, colour rendering index CRI > 90, chromaticity tolerance 2 SDCM (initial), miniaturized, vaporized plastic reflector, microfasetted, patented free-form optics (Bartenbach®) with clear and precise light distribution pattern, Reflector holder in plastic, black, high-gloss, reflector support ring with threaded connection and air inlet, die-cast aluminum, silver, housing and bracket in die-cast aluminium, powder-coated, Luminaire housing designed as a heat sink, black, Joint cover in housing color with decorative ring, edge area silver, matt (matt gold with Edition) rear perforated sheet metal cover for housing ventilation, rotation angle 360°, swivel angle +/- 90°, inclusive, Casambi, 220-240 V 50/60Hz, 600 mA, max. 64 luminaires per circuit (B16A fuse), camera-compatible, up to 2.5 KV interference resistance