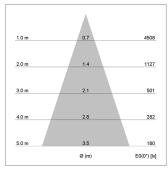

## LIGHT TECHNOLOGY

LED СОВ Light colour 927 Luminous flux 1500 lm System power 2.3 W Luminaire Efficiency 65 lm/W Reflector Flood Beam angle 40° On/Off Controller

Rotation angle 360° Swivel angle +/- 90° Weight 0.58 kg Protection rating . class IP 20 . II Luminaire colour black