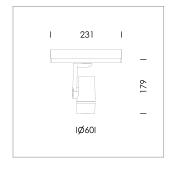

## LIGHT TECHNOLOGY

LED СОВ Light colour 940 Luminous flux 1660 lm System power 23 W Luminaire Efficiency 72 lm/W Reflector Flood Beam angle 40° On/Off Controller

Rotation angle 360° Swivel angle +/- 90° Weight 0.58 kg Protection rating . class IP 20 . II Luminaire colour black

Surface-mounted luminaire, rated life of the LED L80/B10 > 50000 h, colour rendering index CRI > 90, chromaticity tolerance 2 SDCM (initial), miniaturized, vaporized plastic reflector, microfasetted, patented free-form optics (Bartenbach®) with clear and precise light distribution pattern, Reflector holder in plastic, black, high-gloss, reflector support ring with threaded connection and air inlet, die-cast aluminum, silver, housing and bracket in die-cast aluminium, powder-coated, Luminaire housing designed as a heat sink, black, Joint cover in housing color with decorative ring, edge area silver, matt (matt gold with Edition) rear perforated sheet metal cover for housing ventilation, rotation angle 360°, swivel angle +/- 90°, inclusive, On/Off, 220-240 V 50/60Hz, 600 mA, max. 36 luminaires per circuit (B16A fuse), camera-compatible, up to 2.5 KV interference resistance