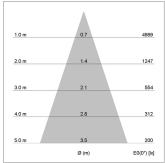

## LIGHT TECHNOLOGY

LED СОВ Light colour 940 Luminous flux 1660 lm System power 23 W Luminaire Efficiency 72 lm/W Reflector Flood Beam angle 40° On/Off Controller

Rotation angle 360° Swivel angle +/- 90° Weight 0.58 kg Protection rating . class IP 20 . II Luminaire colour black