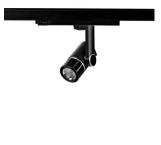

## LIGHT TECHNOLOGY

LED СОВ Light colour 935 Luminous flux 1620 lm System power 23 W Luminaire Efficiency 70 lm/W Reflector Flood Beam angle 40° On/Off Controller

Rotation angle 360° Swivel angle +/- 90° Weight 0.58 kg Protection rating . class IP 20 . II Luminaire colour black

Surface-mounted luminaire, rated life of the LED L80/B10 > 50000 h, colour rendering index CRI > 90, chromaticity tolerance 2 SDCM (initial), miniaturized, vaporized plastic reflector, microfasetted, patented free-form optics (Bartenbach®) with clear and precise light distribution pattern, Reflector holder in plastic, black, high-gloss, reflector support ring with threaded connection and air inlet, die-cast aluminum, silver, housing and bracket in die-cast aluminium, powder-coated, Luminaire housing designed as a heat sink, black, Joint cover in housing color with decorative ring, edge area silver, matt (matt gold with Edition) rear perforated sheet metal cover for housing ventilation, rotation angle 360°, swivel angle +/- 90°, inclusive, On/Off, 220-240 V 50/60Hz, 600 mA, max. 36 luminaires per circuit (B16A fuse), camera-compatible, up to 2.5 KV interference resistance