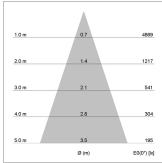

## LIGHT TECHNOLOGY

LED СОВ Light colour 935 Luminous flux 1620 lm System power 23 W Luminaire Efficiency 70 lm/W Reflector Flood Beam angle 40° On/Off Controller

Rotation angle 360° Swivel angle +/- 90° Weight 0.58 kg Protection rating . class IP 20 . II Luminaire colour black