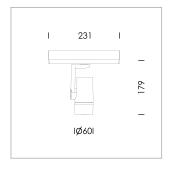

Surface-mounted luminaire, rated life of the LED L80/B10 > 50000 h, colour rendering index CRI > 90, chromaticity tolerance 2 SDCM (initial), miniaturized, vaporized plastic reflector, microfasetted, patented free-form optics (Bartenbach®) with clear and precise light distribution pattern, Reflector holder in plastic, black, high-gloss, reflector support ring with threaded connection and air inlet, die-cast aluminum, silver, housing and bracket in die-cast aluminium, powder-coated, Luminaire housing designed as a heat sink, black, Joint cover in housing color with decorative ring, edge area silver, matt (matt gold with Edition) rear perforated sheet metal cover for housing ventilation, rotation angle 360°, swivel angle +/- 90°, inclusive, On/Off, 220-240 V 50/60Hz, 600 mA, max. 36 luminaires per circuit (B16A fuse), camera-compatible, up to 2.5 KV interference resistance