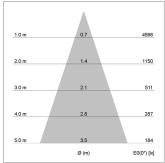

## LIGHT TECHNOLOGY

LED СОВ Light colour 930 Luminous flux 1530 lm System power 2.3 W Luminaire Efficiency 67 lm/W Reflector Flood Beam angle 40° On/Off Controller

Rotation angle 360° Swivel angle +/- 90° Weight 0.58 kg Protection rating . class IP 20 . II Luminaire colour black