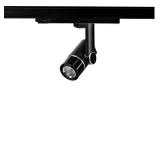

## Ontero SX

Article number: 21700032

Surface-mounted luminaire, rated life of the LED L80/B10 > 50000 h, colour rendering index CRI > 90, chromaticity tolerance 2 SDCM (initial), miniaturized, vaporized plastic reflector, microfasetted, patented free-form optics (Bartenbach®) with clear and precise light distribution pattern, Reflector holder in plastic, black, high-gloss, reflector support ring with threaded connection and air inlet, die-cast aluminum, silver, housing and bracket in die-cast aluminium, powder-coated, Luminaire housing designed as a heat sink, black, Joint cover in housing color with decorative ring, edge area silver, matt (matt gold with Edition) rear perforated sheet metal cover for housing ventilation, rotation angle 360°, swivel angle +/- 90°, inclusive, On/Off, 220-240 V 50/60Hz, 600 mA, max. 36 luminaires per circuit (B16A fuse), camera-compatible, up to 2.5 KV interference resistance