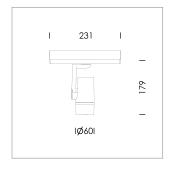

## Ontero SX

Article number: 21700031

## LIGHT TECHNOLOGY

LED СОВ Light colour 927 Luminous flux 1500 lm System power 2.3 W Luminaire Efficiency 65 lm/W Reflector Flood Beam angle 40° On/Off Controller

Rotation angle 360° Swivel angle +/- 90° Weight 0.58 kg Protection rating . class IP 20 . II Luminaire colour black

Surface-mounted luminaire, rated life of the LED L80/B10 > 50000 h, colour rendering index CRI > 90, chromaticity tolerance 2 SDCM (initial), miniaturized, vaporized plastic reflector, microfasetted, patented free-form optics (Bartenbach®) with clear and precise light distribution pattern, Reflector holder in plastic, black, high-gloss, reflector support ring with threaded connection and air inlet, die-cast aluminum, silver, housing and bracket in die-cast aluminium, powder-coated, Luminaire housing designed as a heat sink, black, Joint cover in housing color with decorative ring, edge area silver, matt (matt gold with Edition) rear perforated sheet metal cover for housing ventilation, rotation angle 360°, swivel angle +/- 90°, inclusive, On/Off, 220-240 V 50/60Hz, 600 mA, max. 36 luminaires per circuit (B16A fuse), camera-compatible, up to 2.5 KV interference resistance