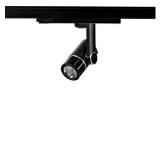

## Ontero SX

Article number: 21700031

## LIGHT TECHNOLOGY

LED СОВ Light colour 927 Luminous flux 1500 lm System power 2.3 W Luminaire Efficiency 65 lm/W Reflector Flood Beam angle 40° On/Off Controller

Rotation angle 360° Swivel angle +/- 90° Weight 0.58 kg Protection rating . class IP 20 . II Luminaire colour black

Surface-mounted luminaire, rated life of the LED L80/B10 > 50000 h, colour rendering index CRI > 90, chromaticity tolerance 2 SDCM (initial), miniaturized, vaporized plastic reflector, microfasetted, patented free-form optics (Bartenbach®) with clear and precise light distribution pattern, Reflector holder in plastic, black, high-gloss, reflector support ring with threaded connection and air inlet, die-cast aluminum, silver, housing and bracket in die-cast aluminium, powder-coated, Luminaire housing designed as a heat sink, black, Joint cover in housing color with decorative ring, edge area silver, matt (matt gold with Edition) rear perforated sheet metal cover for housing ventilation, rotation angle 360°, swivel angle +/- 90°, inclusive, On/Off, 220-240 V 50/60Hz, 600 mA, max. 36 luminaires per circuit (B16A fuse), camera-compatible, up to 2.5 KV interference resistance