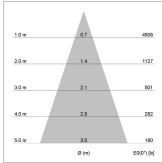

## LIGHT TECHNOLOGY

LED СОВ Light colour 927 Luminous flux 1500 lm System power 2.3 W Luminaire Efficiency 65 lm/W Reflector Flood Beam angle 40° On/Off Controller

Rotation angle 360° Swivel angle +/- 90° Weight 0.58 kg Protection rating . class IP 20 . II Luminaire colour black