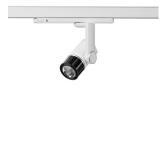

Surface-mounted luminaire, rated life of the LED L80/B10 > 50000 h, colour rendering index CRI > 90, chromaticity tolerance 2 SDCM (initial), miniaturized, vaporized plastic reflector, microfasetted, patented free-form optics (Bartenbach®) with clear and precise light distribution pattern, Reflector holder in plastic, black, high-gloss, reflector support ring with threaded connection and air inlet, die-cast aluminum, silver, housing and bracket in die-cast aluminium, powder-coated, Luminaire housing designed as a heat sink, white, Joint cover in housing color with decorative ring, edge area silver, matt (matt gold with Edition) rear perforated sheet metal cover for housing ventilation, rotation angle 360°, swivel angle +/- 90°, inclusive, On/Off, 220-240 V 50/60Hz, 600 mA, max. 36 luminaires per circuit (B16A fuse), camera-compatible, up to 2.5 KV interference resistance