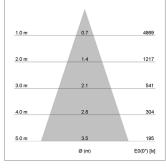

## LIGHT TECHNOLOGY

LED СОВ Light colour 935 Luminous flux 1620 lm System power 23 W Luminaire Efficiency 70 lm/W Reflector Flood Beam angle 40° On/Off Controller

Rotation angle 360° Swivel angle +/- 90° Weight 0.58 kg Protection rating . class IP 20 . II Luminaire colour white