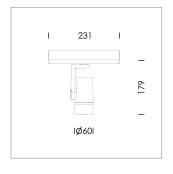

## LIGHT TECHNOLOGY

LED СОВ Light colour 935 Luminous flux 1620 lm System power 23 W Luminaire Efficiency 70 lm/W Reflector Flood Beam angle 40° On/Off Controller

Rotation angle 360° Swivel angle +/- 90° Weight 0.58 kg Protection rating . class IP 20 . II Luminaire colour white

Surface-mounted luminaire, rated life of the LED L80/B10 > 50000 h, colour rendering index CRI > 90, chromaticity tolerance 2 SDCM (initial), miniaturized, vaporized plastic reflector, microfasetted, patented free-form optics (Bartenbach®) with clear and precise light distribution pattern, Reflector holder in plastic, black, high-gloss, reflector support ring with threaded connection and air inlet, die-cast aluminum, silver, housing and bracket in die-cast aluminium, powder-coated, Luminaire housing designed as a heat sink, white, Joint cover in housing color with decorative ring, edge area silver, matt (matt gold with Edition) rear perforated sheet metal cover for housing ventilation, rotation angle 360°, swivel angle +/- 90°, inclusive, On/Off, 220-240 V 50/60Hz, 600 mA, max. 36 luminaires per circuit (B16A fuse), camera-compatible, up to 2.5 KV interference resistance