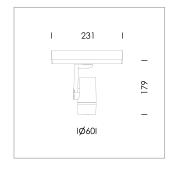

## LIGHT TECHNOLOGY

LED СОВ Light colour 927 Luminous flux 1500 lm System power 2.3 W Luminaire Efficiency 65 lm/W Reflector Flood Beam angle 40° On/Off Controller

Rotation angle 360° Swivel angle +/- 90° Weight 0.58 kg Protection rating . class IP 20 . II Luminaire colour white

Surface-mounted luminaire, rated life of the LED L80/B10 > 50000 h, colour rendering index CRI > 90, chromaticity tolerance 2 SDCM (initial), miniaturized, vaporized plastic reflector, microfasetted, patented free-form optics (Bartenbach®) with clear and precise light distribution pattern, Reflector holder in plastic, black, high-gloss, reflector support ring with threaded connection and air inlet, die-cast aluminum, silver, housing and bracket in die-cast aluminium, powder-coated, Luminaire housing designed as a heat sink, white, Joint cover in housing color with decorative ring, edge area silver, matt (matt gold with Edition) rear perforated sheet metal cover for housing ventilation, rotation angle 360°, swivel angle +/- 90°, inclusive, On/Off, 220-240 V 50/60Hz, 600 mA, max. 36 luminaires per circuit (B16A fuse), camera-compatible, up to 2.5 KV interference resistance