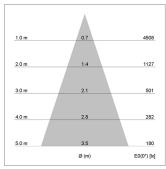

## LIGHT TECHNOLOGY

LED СОВ Light colour 927 Luminous flux 1500 lm System power 2.3 W Luminaire Efficiency 65 lm/W Reflector Flood Beam angle 40° On/Off Controller

Rotation angle 360° Swivel angle +/- 90° Weight 0.58 kg Protection rating . class IP 20 . II Luminaire colour white