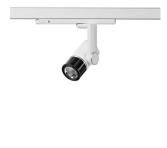

Surface-mounted luminaire, rated life of the LED L80/B10 > 50000 h, colour rendering index CRI > 90, chromaticity tolerance 2 SDCM (initial), miniaturized, vaporized plastic reflector, microfasetted, patented free-form optics (Bartenbach®) with clear and precise light distribution pattern, Reflector holder in plastic, black, high-gloss, reflector support ring with threaded connection and air inlet, die-cast aluminum, silver, housing and bracket in die-cast aluminium, powder-coated, Luminaire housing designed as a heat sink, white, Joint cover in housing color with decorative ring, edge area silver, matt (matt gold with Edition) rear perforated sheet metal cover for housing ventilation, rotation angle 360°, swivel angle +/- 90°, inclusive, On/Off, 220-240 V 50/60Hz, 600 mA, max. 36 luminaires per circuit (B16A fuse), camera-compatible, up to 2.5 KV interference resistance